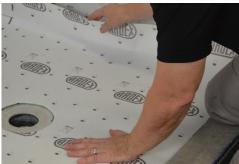

# Waterproofing Membrane and Vapor Retarder for Tile & Stone Installations

ARDEX SK 175 is a pliable, sheet-applied, bonded waterproof membrane and vapor retarder constructed of polyethylene. Its high-performance fleece webbing securely bonds the membrane using ARDEX mortars prior to the installation of tile or stone in areas requiring topside waterproofing and enhanced vapor protection. Tile can be installed directly onto ARDEX SK 175.

# **Key Features**

- For topside waterproofing over floors and walls
- Very low perm rating acceptable for residential and commercial steam showers (.04)
- Interior and exterior use
- Ideal for swimming pools; just one layer required
- Use on balconies and terraces