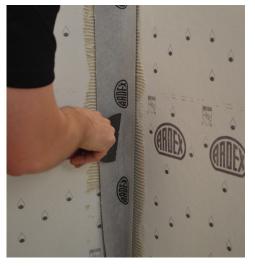

# Waterproofing Membrane and Vapor Retarder for Tile & Stone Installations

ARDEX SK 175 is a pliable, sheet-applied, bonded waterproof membrane and vapor retarder constructed of polyethylene. Its high-performance fleece webbing securely bonds the membrane using ARDEX mortars prior to the installation of tile or stone in areas requiring topside waterproofing and enhanced vapor protection. Tile can be installed directly onto ARDEX SK 175.

#### Accessories

- ARDEX SK 175<sup>™</sup> Seam Tape
- ARDEX SK 175<sup>™</sup> Inside Corners and Outside Corners
- ARDEX SK 175<sup>™</sup> Pipe Collar