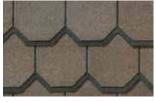

# **Carriage House**<sup>®</sup>

Luxury Roofing Shingles

From the sweep of a Victorian frame to the symmetry of a Colonial gable, the preservation of timeless architecture accented by steeply pitched roofs is a hallmark of the Carriage House<sup>®</sup> luxury shingle. Carriage House has been designed to evoke the unique hand-crafted look that is at home with our heritage. With cut-away corners and wide, dark shadow lines, Carriage House creates a one-of-akind look of scalloped-edge natural slate. And the level of protection provided by Carriage House's super heavyweight construction makes for a perfect pitch.

Black Pearl

Colonial Slate

Stonegate Gray

Sherwood Forest

Brownstone

Gatehouse Slate

Georgian Brick

Victorian Blue