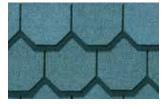

# **Carriage House**<sup>®</sup>

Luxury Roofing Shingles

From the sweep of a Victorian frame to the symmetry of a Colonial gable, the preservation of timeless architecture accented by steeply pitched roofs is a hallmark of the Carriage House<sup>®</sup> luxury shingle. Carriage House has been designed to evoke the unique hand-crafted look that is at home with our heritage. With cut-away corners and wide, dark shadow lines, Carriage House creates a one-of-akind look of scalloped-edge natural slate. And the level of protection provided by Carriage House's super heavyweight construction makes for a perfect pitch.

Black Pearl

Colonial Slate

Stonegate Gray

Sherwood Forest

Brownstone

Gatehouse Slate

Georgian Brick

Victorian Blue