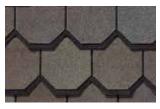

# **Carriage House**<sup>®</sup>

Luxury Roofing Shingles

From the sweep of a Victorian frame to the symmetry of a Colonial gable, the preservation of timeless architecture accented by steeply pitched roofs is a hallmark of the Carriage House<sup>®</sup> luxury shingle. Carriage House has been designed to evoke the unique hand-crafted look that is at home with our heritage. With cut-away corners and wide, dark shadow lines, Carriage House creates a one-of-akind look of scalloped-edge natural slate. And the level of protection provided by Carriage House's super heavyweight construction makes for a perfect pitch.

Black Pearl

Colonial Slate

Stonegate Gray

Sherwood Forest

Brownstone

Gatehouse Slate

Georgian Brick

Victorian Blue