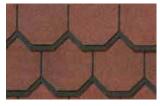

# **Carriage House**<sup>®</sup>

Luxury Roofing Shingles

From the sweep of a Victorian frame to the symmetry of a Colonial gable, the preservation of timeless architecture accented by steeply pitched roofs is a hallmark of the Carriage House<sup>®</sup> luxury shingle. Carriage House has been designed to evoke the unique hand-crafted look that is at home with our heritage. With cut-away corners and wide, dark shadow lines, Carriage House creates a one-of-akind look of scalloped-edge natural slate. And the level of protection provided by Carriage House's super heavyweight construction makes for a perfect pitch.

Black Pearl

Colonial Slate

Stonegate Gray

Sherwood Forest

Brownstone

Gatehouse Slate

Georgian Brick

Victorian Blue