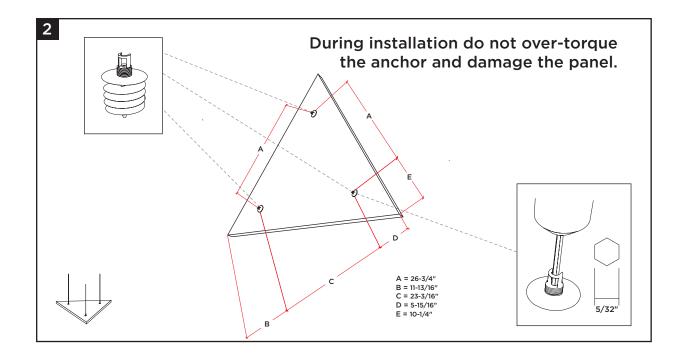

# Installation for Ecophon<sup>®</sup> Solo<sup>™</sup> Triangle Ceilings Panels 1039mm x 1200mm x 40mm (≈40.9375" x 47.25" x 1.5")

Read the entire manual before installing.

Installation for Ecophon<sup>®</sup> Solo<sup>™</sup> Triangle Ceilings Panels 1039mm x 1200mm x 40mm (≈40.9375" x 47.25" x 1.5")