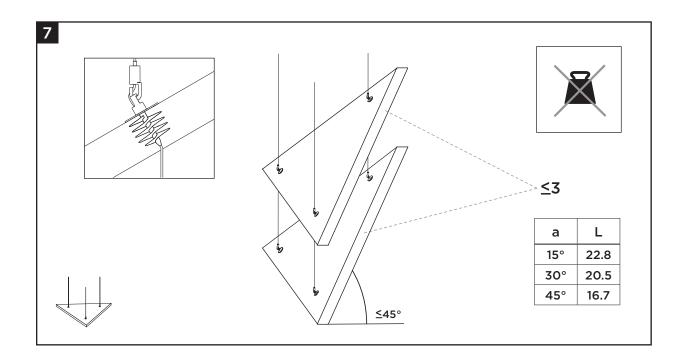

#### Attachment

There iis one method for attachment for the panels. This is the use of adjustable wire hangers for variable elevations.

#### Weight

The 1039mm x 1200mm x 40mm panels have an approximate weight of 5.5 lbs.