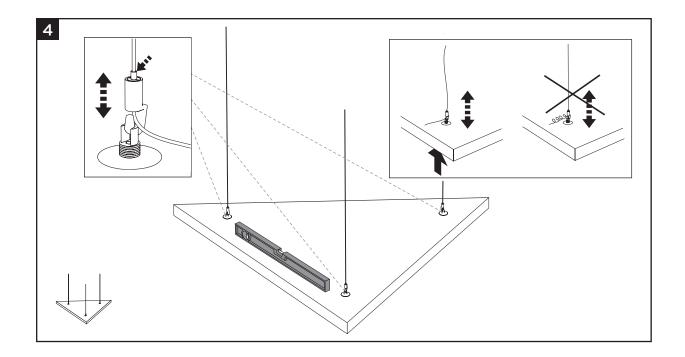

#### Attachment

There iis one method for attachment for the panels. This is the use of adjustable wire hangers for variable elevations.