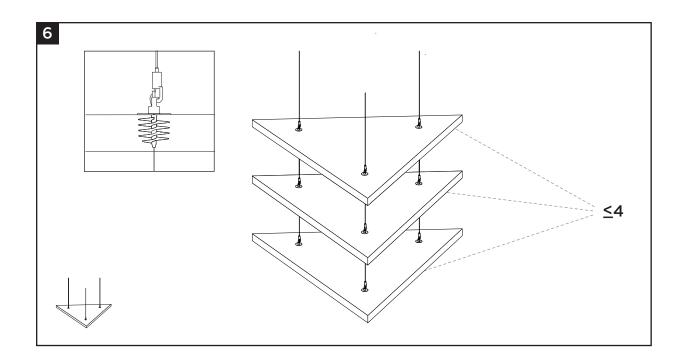

#### Attachment

There iis one method for attachment for the panels. This is the use of adjustable wire hangers for variable elevations.