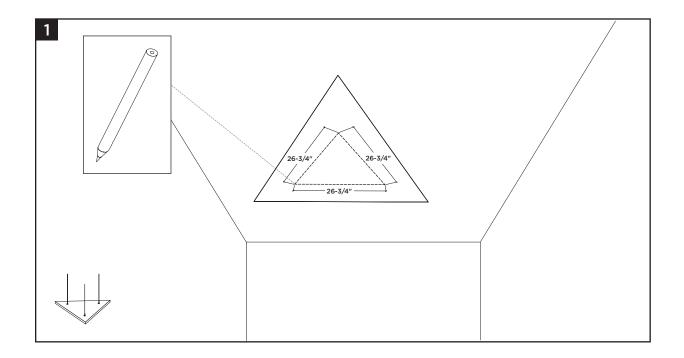

# Installation for Ecophon<sup>®</sup> Solo<sup>™</sup> Triangle Ceilings Panels 1039mm x 1200mm x 40mm (≈40.9375" x 47.25" x 1.5")

Read the entire manual before installing.

Installation for Ecophon<sup>®</sup> Solo<sup>™</sup> Triangle Ceilings Panels 1039mm x 1200mm x 40mm (≈40.9375" x 47.25" x 1.5")