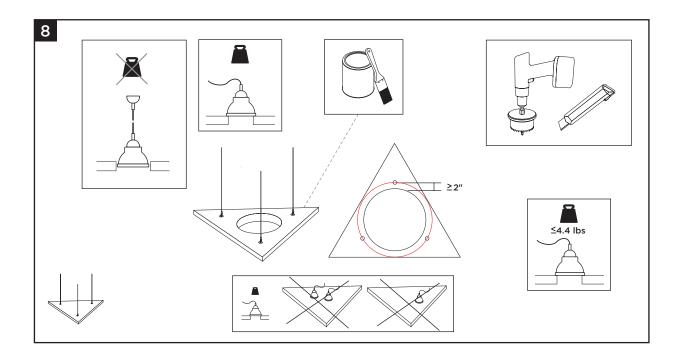

#### Weight

The 1039mm x 1200mm x 40mm panels have an approximate weight of 5.5 lbs.

Installation for Ecophon® Solo™ Triangle Ceilings Panels — Hole Placement Without Panel Support

```
1039mm x 1200mm x 40mm (≈40.9375" x 47.25" x 1.5")
```

CertainTeed ARCHITECTURAL

 METAL • WOOD • FELT • FIBERGLASS & MINERAL FIBER • GYPSUM • SUSPENSION & INTEGRATED SYSTEMS