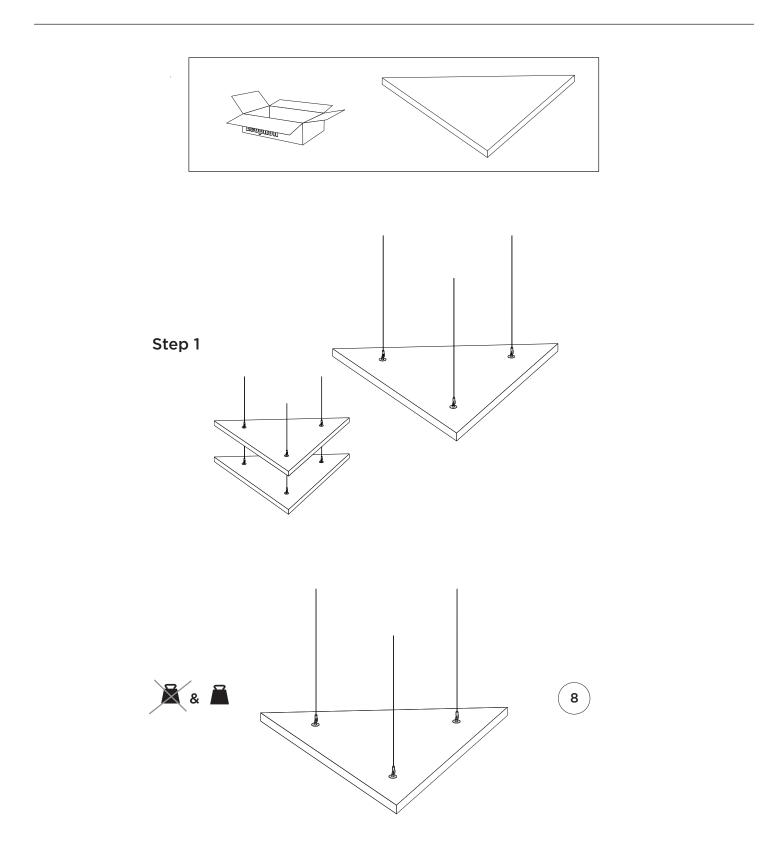

# Installation for Ecophon<sup>®</sup> Solo<sup>™</sup> Triangle Ceilings Panels 1039mm x 1200mm x 40mm (≈40.9375" x 47.25" x 1.5")

Read the entire manual before installing.

Installation for Ecophon<sup>®</sup> Solo<sup>™</sup> Triangle Ceilings Panels 1039mm x 1200mm x 40mm (≈40.9375" x 47.25" x 1.5")