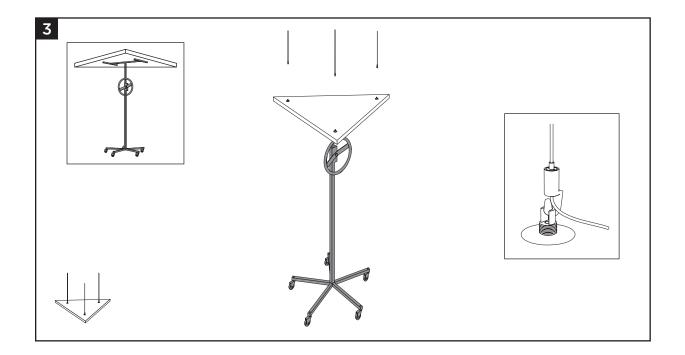

#### Attachment

There iis one method for attachment for the panels. This is the use of adjustable wire hangers for variable elevations.