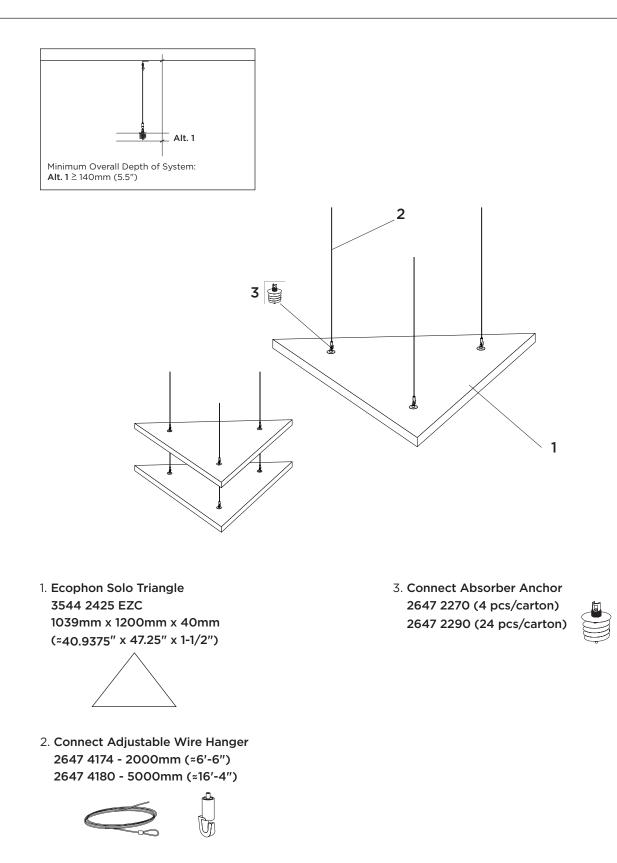

## Size Availability

Diameter: 1039mm x 1200mm (≈40.9375" x 47.25") Thickness: 40mm (≈1.5")

#### Attachment

There iis one method for attachment for the panels. This is the use of adjustable wire hangers for variable elevations.