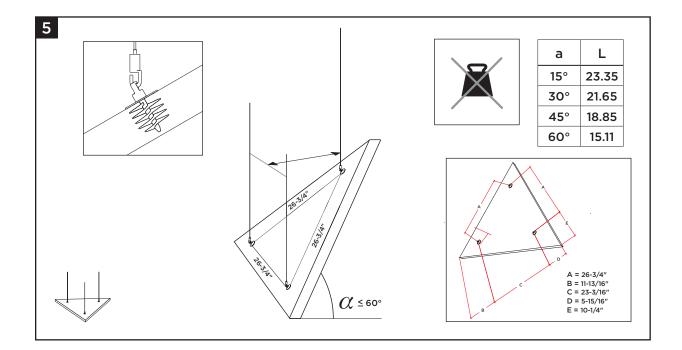

## Size Availability

Diameter: 1039mm x 1200mm (≈40.9375" x 47.25") Thickness: 40mm (≈1.5")