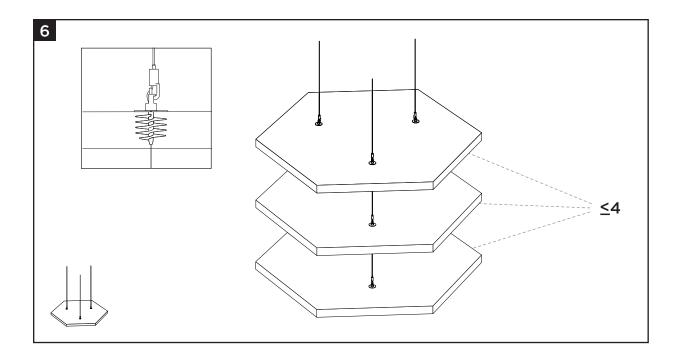

#### **Attachment**

There are two methods for attachment for the panels. The first is the use of adjustable wire hangers for variable elevations. The second is the use of adjustable brackets for applications close to the structure. Method of attachment to the structure of any accessory is provided by others.