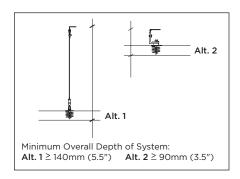

#### **Attachment**

There are two methods for attachment for the panels. The first is the use of adjustable wire hangers for variable elevations. The second is the use of adjustable brackets for applications close to the structure. Method of attachment to the structure of any accessory is provided by others.