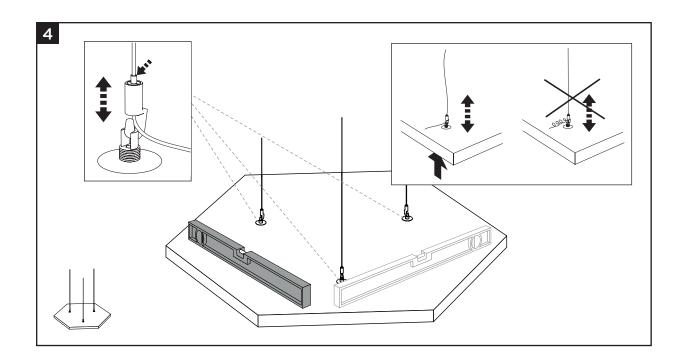

#### **Attachment**

There are two methods for attachment for the panels. The first is the use of adjustable wire hangers for variable elevations. The second is the use of adjustable brackets for applications close to the structure. Method of attachment to the structure of any accessory is provided by others.

5. Connect Absorber Anchor 2647 2270 (4 pcs/carton) 2647 2290 (24 pcs/carton)