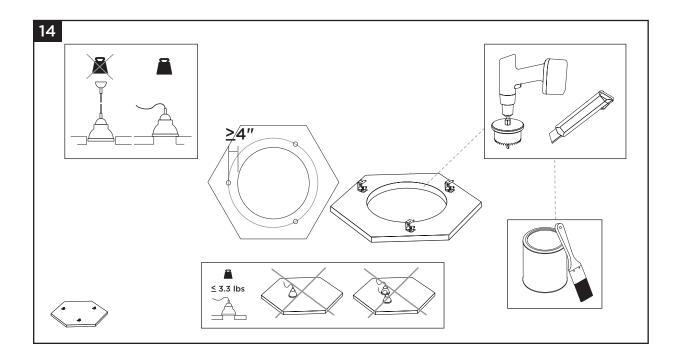

#### Weight

The 1040mm x 1200mm x 40mm panels have an approximate weight of 8.2 lbs.