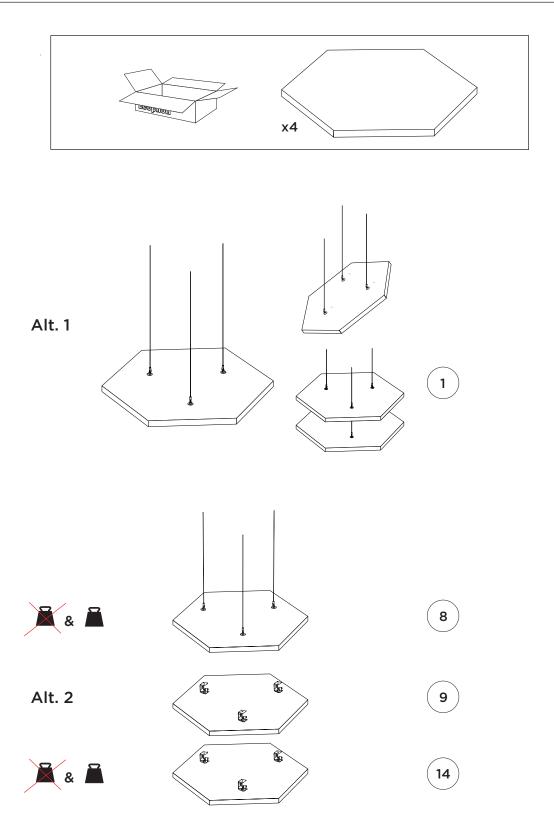

### Installation for Ecophon® Solo™ Hexagon Ceiling Panels 1040mm x 1200mm x 40mm (≈41" x 47.25" x 1.5")

Read the entire manual before installing.

1. Ecophon Solo Hexagon 3544 2254 1040mm x 1200mm x 40mm (≈41" x 47.25" x 1-1/2")

2. Connect Adjustable Wire Hanger 2647 4174 - 2000mm (≈6'-6") 2647 4180 - 5000mm (≈16'-4")

Connect Absorber Anchor
2647 2270 (4 pcs/carton)
2647 2290 (24 pcs/carton)

4. Connect Absorber Bracket 2630 0048 - 50mm - 70mm (≈2" - 2.75") 2630 0049 - 70mm - 90mm (≈2.75" - 3.5")

5. Connect Absorber Anchor 2647 2270 (4 pcs/carton) 2647 2290 (24 pcs/carton)