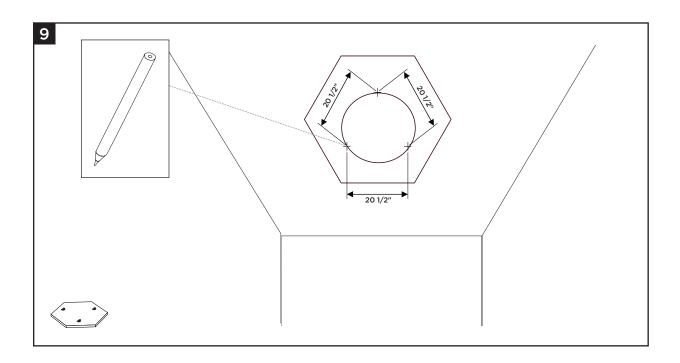

### Size Availability

Diameter: 1040mm x 1200mm (\$\approx 41'' x 47.25")

Thickness: 40mm (≈1.5")