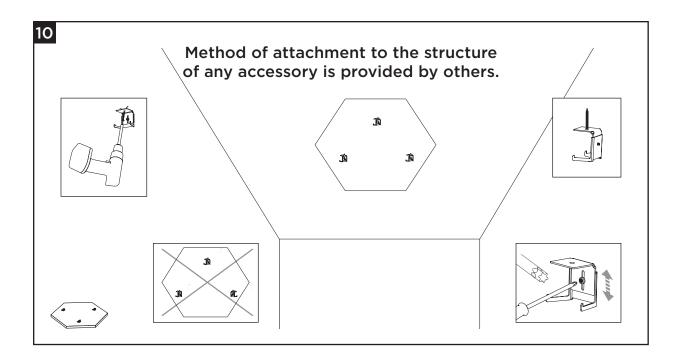

#### **Attachment**

There are two methods for attachment for the panels. The first is the use of adjustable wire hangers for variable elevations. The second is the use of adjustable brackets for applications close to the structure. Method of attachment to the structure of any accessory is provided by others.