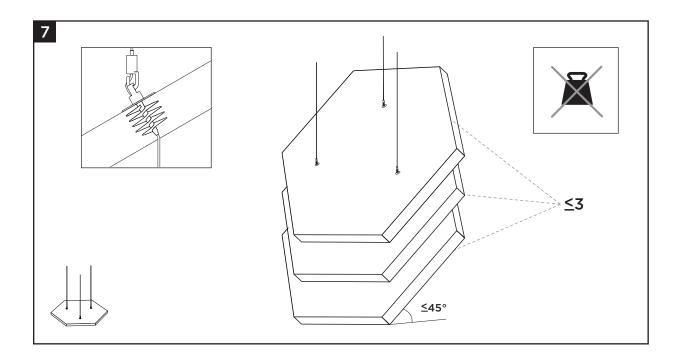

#### **Attachment**

There are two methods for attachment for the panels. The first is the use of adjustable wire hangers for variable elevations. The second is the use of adjustable brackets for applications close to the structure. Method of attachment to the structure of any accessory is provided by others.