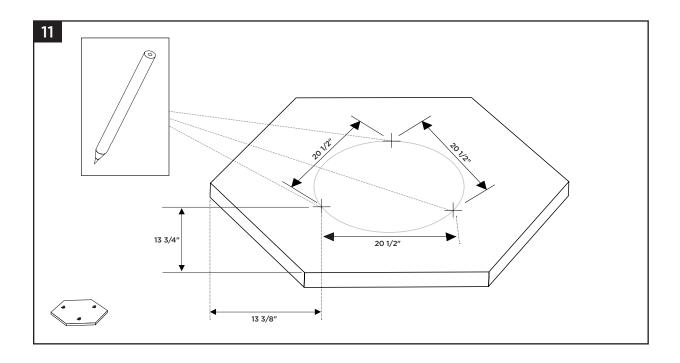

### Size Availability

Diameter: 1040mm x 1200mm (\$\approx 41'' x 47.25")

Thickness: 40mm (≈1.5")