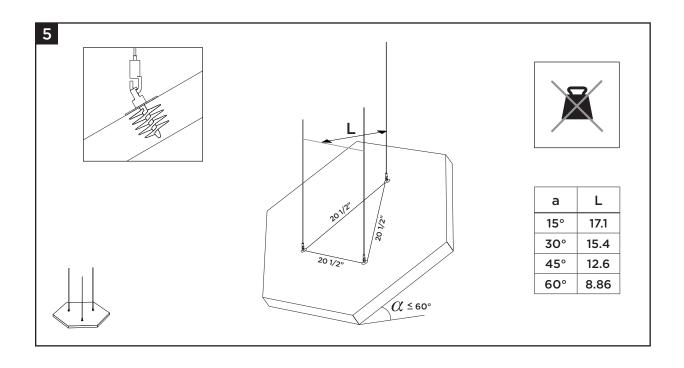

### Size Availability

Diameter: 1040mm x 1200mm (\$\approx 41'' x 47.25")

Thickness: 40mm (≈1.5")

#### **Attachment**

There are two methods for attachment for the panels. The first is the use of adjustable wire hangers for variable elevations. The second is the use of adjustable brackets for applications close to the structure. Method of attachment to the structure of any accessory is provided by others.