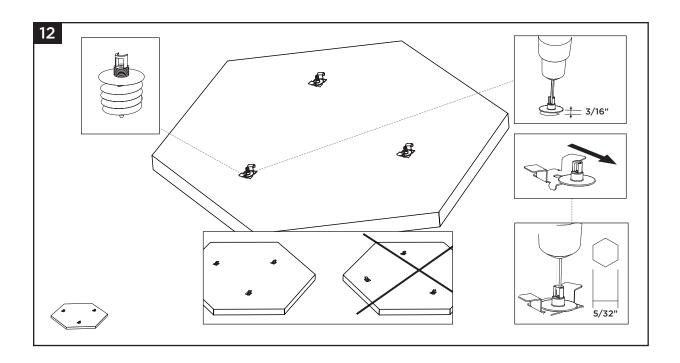

pread  $\leq$  25) and ASTM E1263 (Smoke Development  $\leq$  50).



### Installation for Ecophon® Solo™ Hexagon Ceiling Panels 1040mm x 1200mm x 40mm (≈41" x 47.25" x 1.5")

Read the entire manual before installing.





1. Ecophon Solo Hexagon 3544 2254 1040mm x 1200mm x 40mm (≈41" x 47.25" x 1-1/2")



2. Connect Adjustable Wire Hanger 2647 4174 - 2000mm (≈6'-6") 2647 4180 - 5000mm (≈16'-4")





Connect Absorber Anchor
2647 2270 (4 pcs/carton)
2647 2290 (24 pcs/carton)



4. Connect Absorber Bracket 2630 0048 - 50mm - 70mm (≈2" - 2.75") 2630 0049 - 70mm - 90mm (≈2.75" - 3.5")



5. Connect Absorber Anchor 2647 2270 (4 pcs/carton) 2647 2290 (24 pcs/carton)



# Installation for Ecophon® Solo™ Hexagon Ceiling Panels 1040mm x 1200mm x 40mm (≈41" x 47.25" x 1.5")