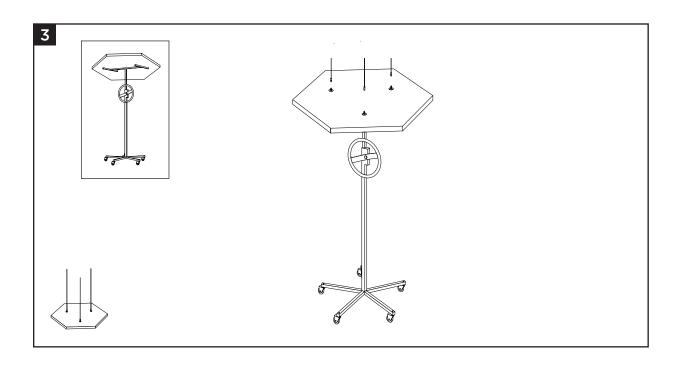

#### **Attachment**

There are two methods for attachment for the panels. The first is the use of adjustable wire hangers for variable elevations. The second is the use of adjustable brackets for applications close to the structure. Method of attachment to the structure of any accessory is provided by others.