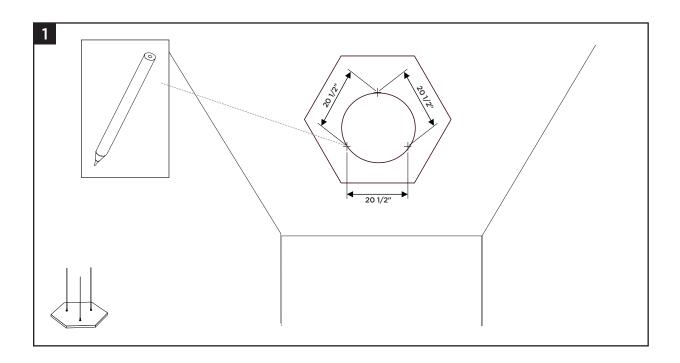

### Size Availability

Diameter: 1040mm x 1200mm (\$\approx 41'' x 47.25")

Thickness: 40mm (≈1.5")