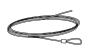

2. Connect Adjustable Wire Hanger 2647 4174 - 2000mm (≈6'-6") 2647 4180 - 5000mm (≈16'-4")

Connect Absorber Anchor
2647 2270 (4 pcs/carton)
2647 2290 (24 pcs/carton)

4. Connect Absorber Bracket 2630 0048 - 50mm - 70mm (≈2" - 2.75") 2630 0049 - 70mm - 90mm (≈2.75" - 3.5")