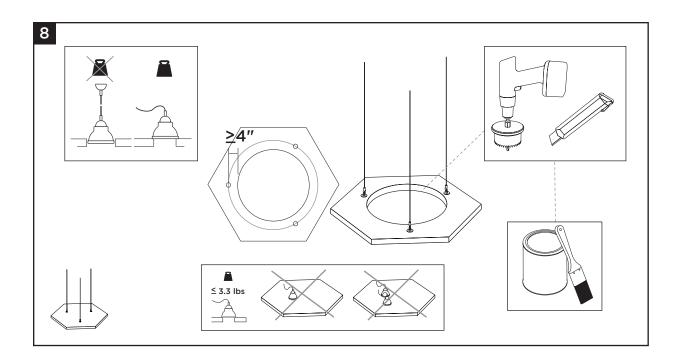

#### **Attachment**

There are two methods for attachment for the panels. The first is the use of adjustable wire hangers for variable elevations. The second is the use of adjustable brackets for applications close to the structure. Method of attachment to the structure of any accessory is provided by others.

#### Weight

The 1040mm x 1200mm x 40mm panels have an approximate weight of 8.2 lbs.