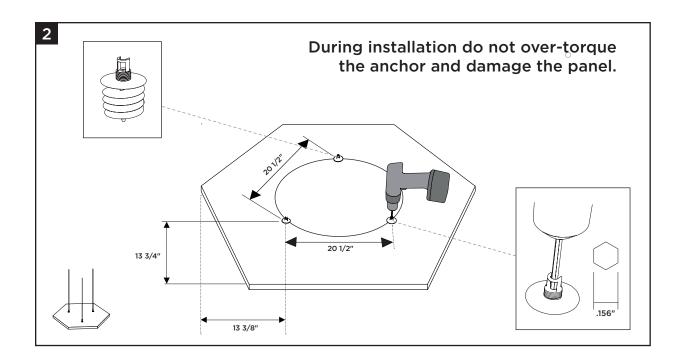

#### **Attachment**

There are two methods for attachment for the panels. The first is the use of adjustable wire hangers for variable elevations. The second is the use of adjustable brackets for applications close to the structure. Method of attachment to the structure of any accessory is provided by others.

2. Connect Adjustable Wire Hanger 2647 4174 - 2000mm (≈6'-6") 2647 4180 - 5000mm (≈16'-4")

Connect Absorber Anchor
2647 2270 (4 pcs/carton)
2647 2290 (24 pcs/carton)

4. Connect Absorber Bracket 2630 0048 - 50mm - 70mm (≈2" - 2.75") 2630 0049 - 70mm - 90mm (≈2.75" - 3.5")