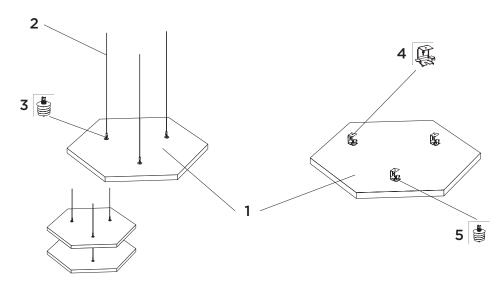

### Installation for Ecophon® Solo™ Hexagon Ceiling Panels 1040mm x 1200mm x 40mm (≈41" x 47.25" x 1.5")

Read the entire manual before installing.

1. Ecophon Solo Hexagon 3544 2254 1040mm x 1200mm x 40mm (≈41" x 47.25" x 1-1/2")

2. Connect Adjustable Wire Hanger 2647 4174 - 2000mm (≈6'-6") 2647 4180 - 5000mm (≈16'-4")

Connect Absorber Anchor
2647 2270 (4 pcs/carton)
2647 2290 (24 pcs/carton)

4. Connect Absorber Bracket 2630 0048 - 50mm - 70mm (≈2" - 2.75") 2630 0049 - 70mm - 90mm (≈2.75" - 3.5")

5. Connect Absorber Anchor 2647 2270 (4 pcs/carton) 2647 2290 (24 pcs/carton)