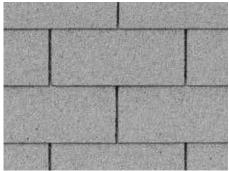

## XT 25 COLOR PALETTE

Moiré Black

Nickel Gray

Timber Blend

Weathered Wood

Scan code for more information

NOTE: Due to limitations of printing reproduction, CertainTeed can not guarantee the identical match of the actual product color to the graphic representations throughout this publication.