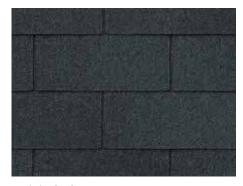

## XT 25 COLOR PALETTE

Moiré Black

Nickel Gray

Timber Blend

Weathered Wood

Scan code for more information

NOTE: Due to limitations of printing reproduction, CertainTeed can not guarantee the identical match of the actual product color to the graphic representations throughout this publication.