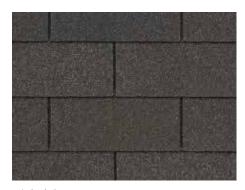

## XT 25 COLOR PALETTE

Moiré Black

Nickel Gray

Timber Blend

Weathered Wood

Scan code for more information

NOTE: Due to limitations of printing reproduction, CertainTeed can not guarantee the identical match of the actual product color to the graphic representations throughout this publication.