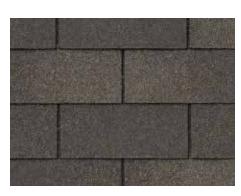

## XT 25 COLOR PALETTE

Moiré Black

Nickel Gray

Timber Blend

Weathered Wood

Scan code for more information

NOTE: Due to limitations of printing reproduction, CertainTeed can not guarantee the identical match of the actual product color to the graphic representations throughout this publication.