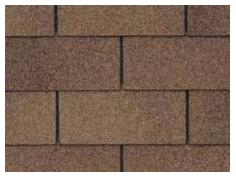

## XT 25 COLOR PALETTE

Moiré Black

Nickel Gray

Timber Blend

Weathered Wood

Scan code for more information

NOTE: Due to limitations of printing reproduction, CertainTeed can not guarantee the identical match of the actual product color to the graphic representations throughout this publication.