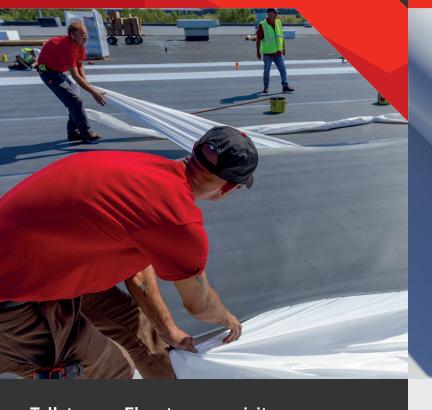

With the Elevate SA
Roofing Portfolio, you
can install more squares
through every season
with premium products
that installs up to 4x faster.

## MAKE ELEVATE SA YOUR NEW BEST ROOFER

With the Elevate SA Roofing Portfolio, you can install more squares through every season with premium products that install 4x faster.<sup>1</sup>

### INSTALLS FASTER EVEN WITH FEWER PEOPLE

- RubberGard<sup>™</sup> EPDM SA installs 3X FASTER than traditional EPDM and still 4.3X FASTER with a two-person crew<sup>1</sup>
- UltraPly<sup>™</sup> TPO SA installs 4X FASTER than traditional TPO¹