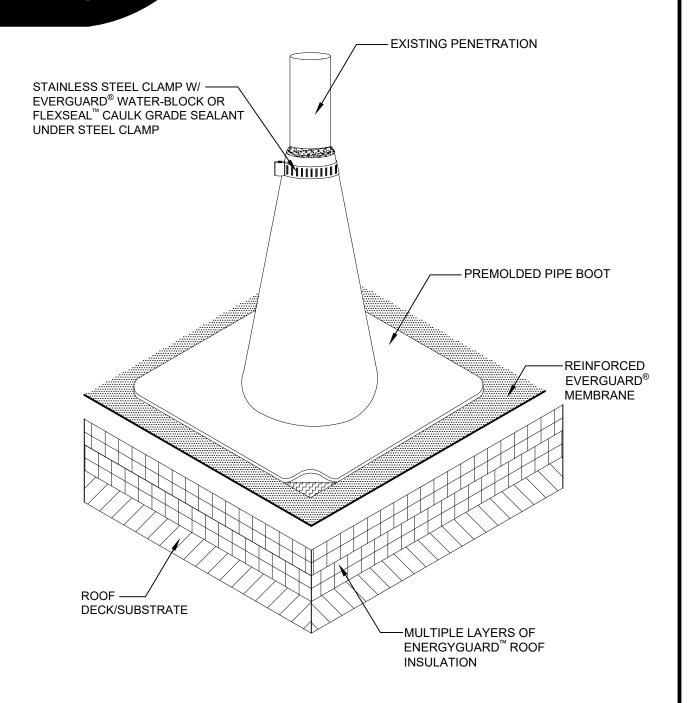

## SINGLE-PLY: PVC

## NOTE:

- 1. FOUR DRILL-TEC<sup>™</sup> PLATES & SCREWS AROUND PENETRATION.
- 2. IF PLATES AND FASTENERS ENCROACH INTO THE SEAM AREA OF THE POCKET, THEN A TARGET MUST BE ADDED FIRST TO COVER FASTENERS.
- 3. THIS PRODUCT IS AVAILABLE IN CUSTOM SIZES, VISIT GAF.COM FOR MORE INFORMATION.
  4. THE EXISTING PROJECTION MUST BE CLEAN OF ALL DEBRIS BEFORE INSTALLATION.

|  | CAE | NON-SPLIT CONICAL PIPE BOOT |  |                         |                       |        | LEGEND                                         |
|--|-----|-----------------------------|--|-------------------------|-----------------------|--------|------------------------------------------------|
|  |     |                             |  |                         |                       |        | 2" (51 MM) HEAT-WELDED LAP                     |
|  | 3AF | DRAWING#                    |  | THIS DETAIL APPLIES TO: | ISSUE / REVISION DATE | SCALE  | AROUND PERIMETER FLEXSEAL™ CAULK GRADE SEALANT |
|  |     | 526A                        |  | ALL SYSTEMS             | 8/17/20               | N.T.S. | Per 17 - 1 - 2 - 2 - 2 - 2 - 2 - 2 - 2 - 2 - 2 |