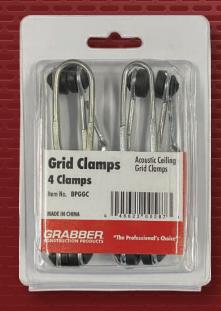

## INTRODUCING GRABBER'S CEILING GRID CLAMPS

Item Number: BPGGC

High-quality galvanized steel grid clamps designed for temporarily securing main grid and cross tees to wall angles while riveting grid together.

Clamps include rubber inserts to securely hold the grid without damaging it. Quick-release lever makes it easy to install and release the clamps.

## **FEATURES:**

**Galvanized steel construction** 

**Rubber inserts** 

Quick-release lever

4 clamps included in each pack

www.grabberpro.com

Grabber Construction Products 5255 West 11000 North Highland, Utah 84003