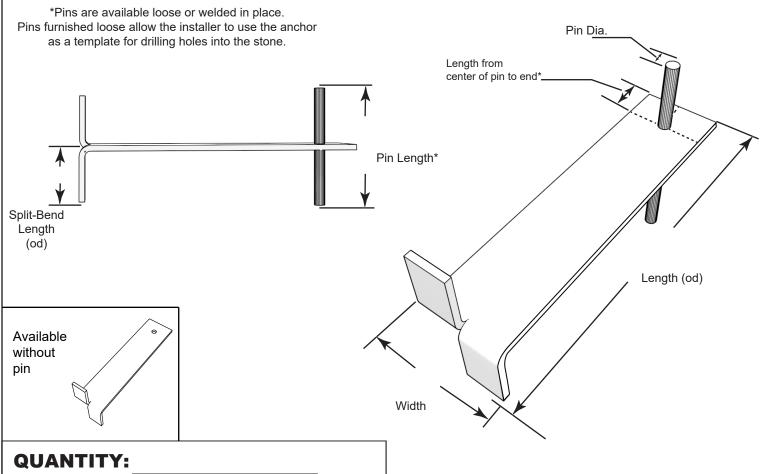

# Submittal Sheet #152-S Split Bend Stone Pin Anchor

#### <u>PIN TYPE:</u>

Pin Loose

Pin Welded

No Pin

Stainless Plate Min. Fy. = 45,000 psi (ASTM A666)