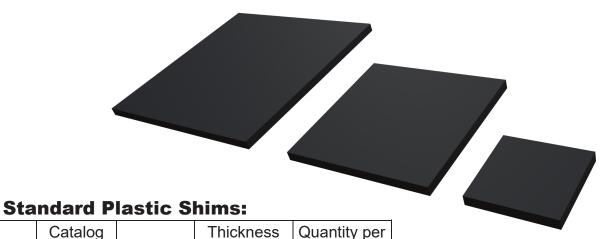

## Submittal Sheet #185-P Plastic Shims

| Catalog<br>No. | Size (in.) | Thickness (in.) | Quantity per<br>Box |
|----------------|------------|-----------------|---------------------|
| 185P13         | 1" x 1"    | 3/8"            | 500                 |
| 185P23         | 2" x 2"    | 3/8             | 500                 |
| 185P24         | 2" x 2"    | 1/4             | 1,000               |
| 185P28         | 2" x 2"    | 1/8             | 1,000               |
| 185P216        | 2" x 2"    | 1/16            | 1,000               |