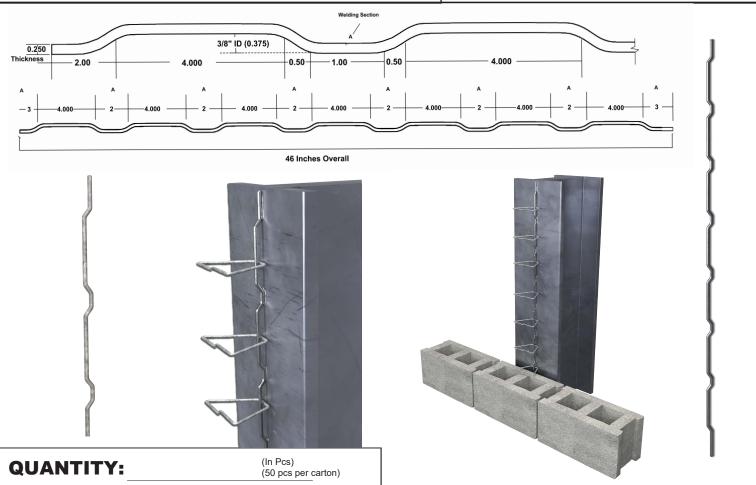

## Submittal Sheet #317 Continuous Weld-On Anchor Rod

## **THICKNESS:**

1/4" Diameter

## **LENGTH:**

46" long - 7 offsets each with 4" vertical adjustability

## **MATERIAL TYPE:**

Plain Carbon Steel

CLICK OR SCAN FOR MATERIAL SPECIFICATIONS

| PROJECT DETAILS:                                                                                                                                                                                                                                                                                                                                                                                                                                                                                                            | CONTACT INFO |
|-----------------------------------------------------------------------------------------------------------------------------------------------------------------------------------------------------------------------------------------------------------------------------------------------------------------------------------------------------------------------------------------------------------------------------------------------------------------------------------------------------------------------------|--------------|
| LOCATION:                                                                                                                                                                                                                                                                                                                                                                                                                                                                                                                   | NAME:        |
| PROJECT NAME:                                                                                                                                                                                                                                                                                                                                                                                                                                                                                                               | COMPANY:     |
| NOTES:                                                                                                                                                                                                                                                                                                                                                                                                                                                                                                                      | PHONE:       |
|                                                                                                                                                                                                                                                                                                                                                                                                                                                                                                                             | E-MAIL:      |
|                                                                                                                                                                                                                                                                                                                                                                                                                                                                                                                             | DATE:        |
| Once a custom order has been placed it cannot be cancelled or returned. Any changes to the original order may require additional charges. Your signature is required for us to proceed. By signing this order, you agree that you have reviewed the details and specifications of the custom order and that said details and specifications are per your request. Further, by signing this order you are waiving <b>any claim</b> against or right of non-payment for products produced to the specifications of the order. | ACCEPTED BY: |