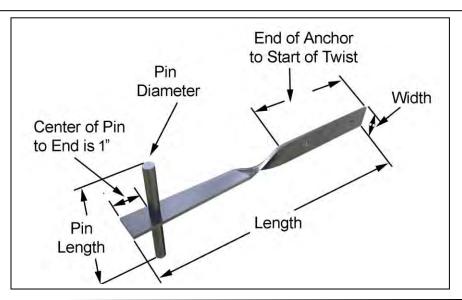

## Submittal Sheet #586 Twisted Joist Pin Anchor

Used to anchor wood joists to a masonry wall. Pin section is grouted into the CMU wall and the strap is nailed to the floor joists. Fixed Pin is 3/8" diameter x 5" long centered 1" from end of anchor.

| Custom:                                                             | Material Specifications                                              |
|---------------------------------------------------------------------|----------------------------------------------------------------------|
| Thickness: 1/8" Width: 1" Mill Galvanized Center                    | <b>Mill Galvanized:</b> Sheet metal anchors and ties: ASTM A 653 G60 |
| of Pin to End: 1"                                                   | Wire: ASTM A 641 (0.1 oz/ ft <sup>2</sup> .)                         |
| Pin is 3/8" diameter x 5" and is fixed in place.                    |                                                                      |
| 7/32" nailing holes (centered $\frac{3}{4}$ " from end and 3" o.c.) |                                                                      |
| Number of Holes:                                                    |                                                                      |
| Length:                                                             |                                                                      |
| End of Anchor to Start of Twist:                                    |                                                                      |
| Finish: Mill Galvanized                                             |                                                                      |
| Quantity:                                                           |                                                                      |
|                                                                     |                                                                      |