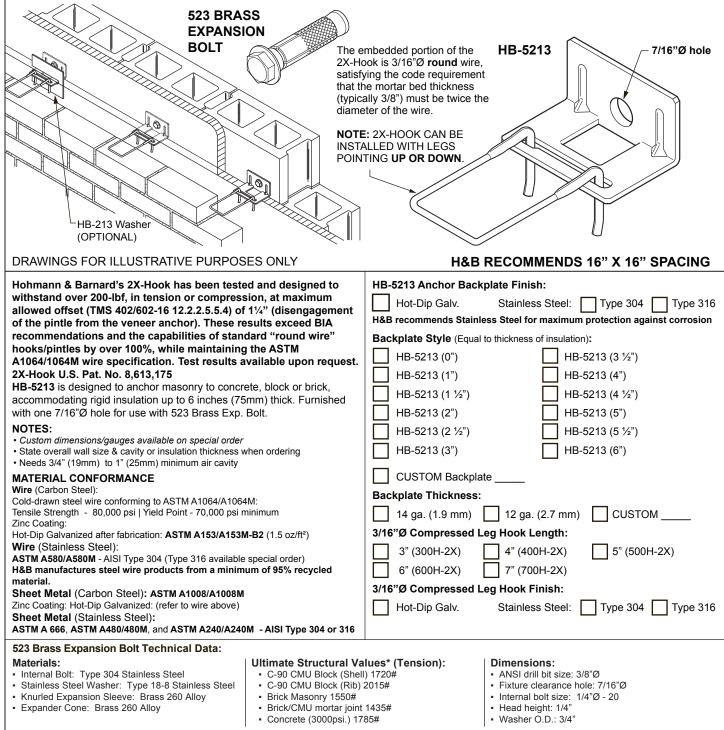

## HB-5213-2X

Adjustable Veneer Anchor w/Brass Expansion Bolt

\* Full 1" Embedment. \* The ultimate structural values listed above are ultimate load capacities, which should be reduced by a minimum safety factor of 4.0 or greater to determine the allowable working load.