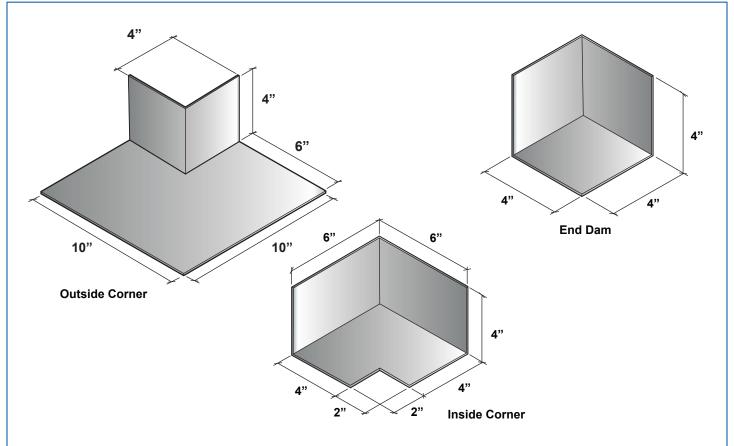

### Stainless Steel Corners & End Dams

Hohmann & Barnard's Stainless Steel Corners & End Dams are pre-fabricated soldered inside corners, outside corners and end dams suitable for all H&B flashings. Simply place underneath flashing for the ultimate protection against moisture penetration.

### **Stainless Steel**

- Inside Corner
  Outside Corner
- End Dam

Corners and End Dams are packaged 25 pieces per box.

**IMPORTANT:** Since each construction project is unique, the appropriate selection and use of any product contained herein must be determined by competent architects, engineers and other appropriate professionals who are familiar with the specific requirements of the project in question. This drawing and/or data sheet is the confidential and proprietary information of Hohmann & Barnard, Inc. and is not to be reproduced, copied or disclosed, in whole or in part, without the prior written consent of H&B.