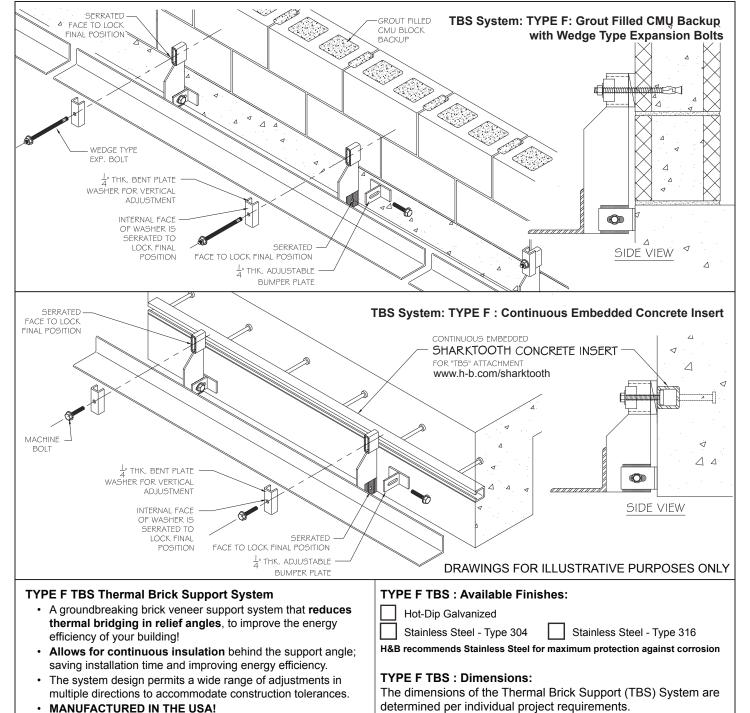

## **Insulated Shelf Angle Systems**

## TBS - TYPE F

Thermal Brick Support System

**MATERIAL CONFORMANCE** Carbon Steel: ASTM A36

Zinc Coating: Hot-Dip Galv. after fabrication: ASTM A153/A153M-B2 Stainless Steel: ASTM A666, ASTM A480/480M, ASTM A240/A240M

AISI Type 304 or 316

**HOHMANN & BARNARD, INC.** T: 800-645-0616 | www.h-b.com

**ALABAMA - ILLINOIS - MARYLAND NEW YORK - PENNSYLVANIA - TEXAS UTAH - CANADA** 

© 2013-2022

**IMPORTANT:** Since each construction project is unique, the appropriate selection and use of any product contained herein must be determined by competent architects, engineers and other appropriate professionals who are familiar with the specific requirements of the project in question.