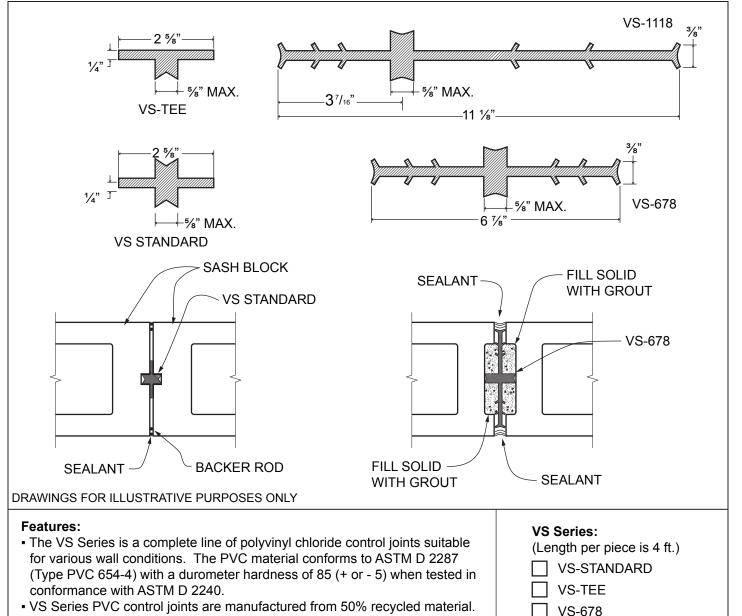

## Control Joints / Expansion Joints VS Series - PVC Control Joint



## **TEST DATA**

|                      | <u>Iypical Values</u> | <u>lest Method</u> |
|----------------------|-----------------------|--------------------|
| Tensile Strength     | 2200                  | ASTM D-412         |
| Ultimate Elongation  | 350                   | ASTM D-412         |
| Shore A Hardness     | 85                    | ASTM D-2240        |
| Low Temp Brittleness | -35                   | ASTM D-746         |

**IMPORTANT:** Since each construction project is unique, the appropriate selection and use of any product contained herein must be determined by competent architects, engineers and other appropriate professionals who are familiar with the specific requirements of the project in question. This drawing and/or data sheet is the confidential and proprietary in