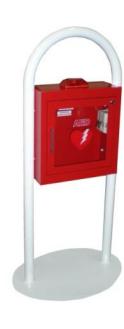

## PAGE 2 OF 2

1483 with Optional Black Frame

1483 with Optional Red Cabinet/White Frame & Siren Strobe Alarm

1483F12SASI with Optional Siren Strobe Alarm

Clear Acrylic with Black Lettering

It is the responsibility of the customer to communicate specifications and product performance requirements that are needed for their application. This document is intended to convey potential product configurations and offerings. It is not to be used to imply or represent a specification or rating, of finished products shipped. Detailed, specific submittals can be created upon request. It is the responsibility of the customer to specify product accordingly to comply with local laws, codes, and ordinances.