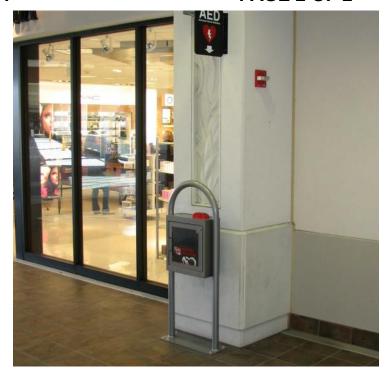

## SUBMITTAL: 1483 SERIES FREESTANDING SERIES AED CABINET

This Decorative Series is Designed to Accommodate all AED's on the Market Today. Cabinet is Mounted in an Attractive, Freestanding Frame. Create Your Own Look by Selecting from Colors of Stand and Cabinet. See Page 2 for Examples.

Frame: Steel tube 1.90" x .145 wall thickness, welded to an oval shaped base: 22" x 20" (558.8 x508 mm). Overall height is 52"(1320.8 mm).

Alarm: 85 db Commander (audible) alarm standard.