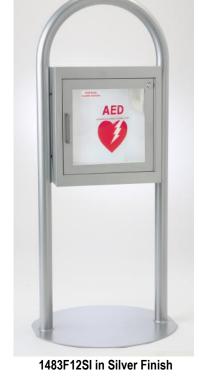

## SUBMITTAL: 1483 SERIES FREESTANDING SERIES AED CABINET

This Decorative Series is Designed to Accommodate all AED's on the Market Today. Cabinet is Mounted in an Attractive, Freestanding Frame. Create Your Own Look by Selecting from Colors of Stand and Cabinet. See Page 2 for Examples.

Trim & Tub Construction: Cold-rolled steel with white or silver powder-coat finish. 1-3/4" (44.45 mm) trim on frame.

**Door:** Formed door with 1-14" (31.75 mm) trim, mounted in a 5/8" (15.88mm) door stop with zinc-plated handle, roller catch & continuous hinge. F and G styles include graphics on acrylic glazing as shown at right, other door styles include AED decal. Theft-deterrent Saf-t-lok™ available for all door styles.

Frame: Steel tube 1.90" x .145 wall thickness, welded to an oval shaped base: 22" x 20" (558.8 x508 mm). Overall height is 52"(1320.8 mm).

Alarm: 85 db Commander (audible) alarm standard.