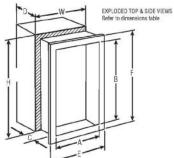

## STEP 1: SELECT MODEL:

| QTY | MODEL | TUB I.D.         |                  | CABINET FRAME O.D. |                    |                 |
|-----|-------|------------------|------------------|--------------------|--------------------|-----------------|
|     |       | Α                | В                | С                  | E                  | F               |
|     | 1483  | 15 1/2" (387 mm) | 17-3/8" (441 mm) | 7" (177 mm)        | 17-1/2" (444.5 mm) | 15-1/8" (384mm) |