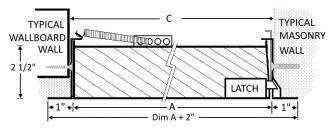

WALL INSTALLATION Use "C" Dimension for Installation Without Wallboard Liner Add 1-5/8" to "A" for 5/8" Wallboard Liner of Opening on 4 Sides

CEILING INSTALLATION (Side View) Use "C" Dimension for Stud to Stud or Masonry Installation Without Wallboard Liner