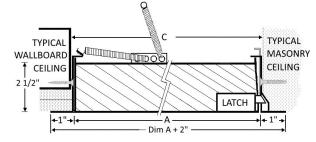

WALL INSTALLATION Use "C" Dimension for Installation Without Wallboard Liner Add 1-5/8" to "A" for 5/8" Wallboard Liner of Opening on 4 Sides

CEILING INSTALLATION (Side View) Use "C" Dimension for Stud to Stud or Masonry Installation Without Wallboard Liner