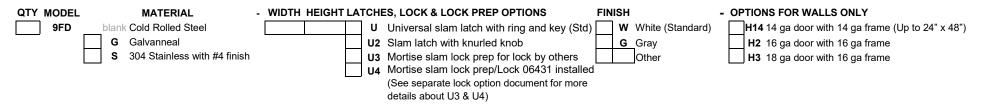

## MADE-TO-ORDER FD—EXAMPLE: 9FD-1212U4W-H3

It is the responsibility of the customer to communicate specifications and product performance requirements that are needed for their application. This document is intended to convey potential product configurations and offerings. It is not to be used to imply or represent a specification or rating, of finished products shipped. Detailed, specific submittals can be created upon request. It is the responsibility of the customer to specify product accordingly to comply with local laws, codes, and ordinances.

## **OPTIONS:**

**Optional Material:** 304 Stainless steel with #4 finish; 20 gauge door, 16 gauge frame.

**Optional Latches**: Knurled knob, mortise prep, mortise lock installed.

Additional Options: Colors, 14, 16 or 18 gauge construction.

### SPECIFICATIONS:

Frame Material: 16 gauge cold rolled steel Flange: Exposed flange width is 1" Door Material: 20 gauge cold rolled steel Finish: White powder coat Insulation: 2" mineral wool Hinge: Continuous hinge Closer: Panel automatically closes and latches from an open position of 90° as required by NFPA 80 Latch: (U) Universal lock with ring and key standard Minimum Size: 8" x 8" Maximum Wall Size: 48" x 48" Maximum Ceiling Size: 24" x 36"