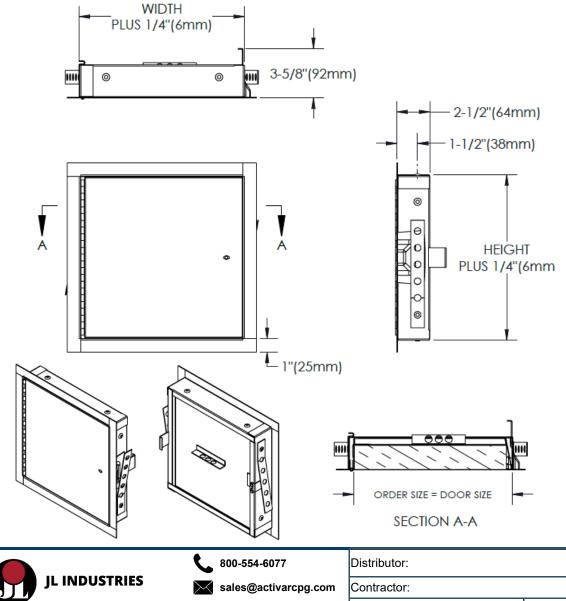

### SPECIFICATIONS:

Frame Material: 16 gauge cold rolled steel Flange: Exposed flange width is 1" Door Material: 20 gauge cold rolled steel Finish: White powder coat Insulation: 2" mineral wool Hinge: Continuous hinge Closer: Panel automatically closes and latches from an open position of 90° as required by NFPA 80 Latch: (U) Universal lock with ring and key standard Minimum Size: 8" x 8" Maximum Wall Size: 48" x 48" Maximum Ceiling Size: 24" x 36"

# NOTES:

Order size: W x H = Door size Clear Opening: 1-1/4" smaller than order size

Installation conditions may vary. Please consult your local Authority Having Jurisdiction (AHJ) for applicable standards.