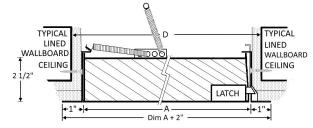

#### CEILING INSTALLATION (Side View) Use "D" Dimension When Using Wallboard Liner of Opening on 4 Sides

DRAWINGS ABOVE PROVIDED AS REFERENCE ONLY INSTALLATION CONDITIONS MAY VARY

Sizes not shown available upon request up to 48" x 48" in 1/4" increments. Use table on "Made-to-Order" for other sizes. For Sizes Where Height Exceeds 48", See the FCI Series Access Panels