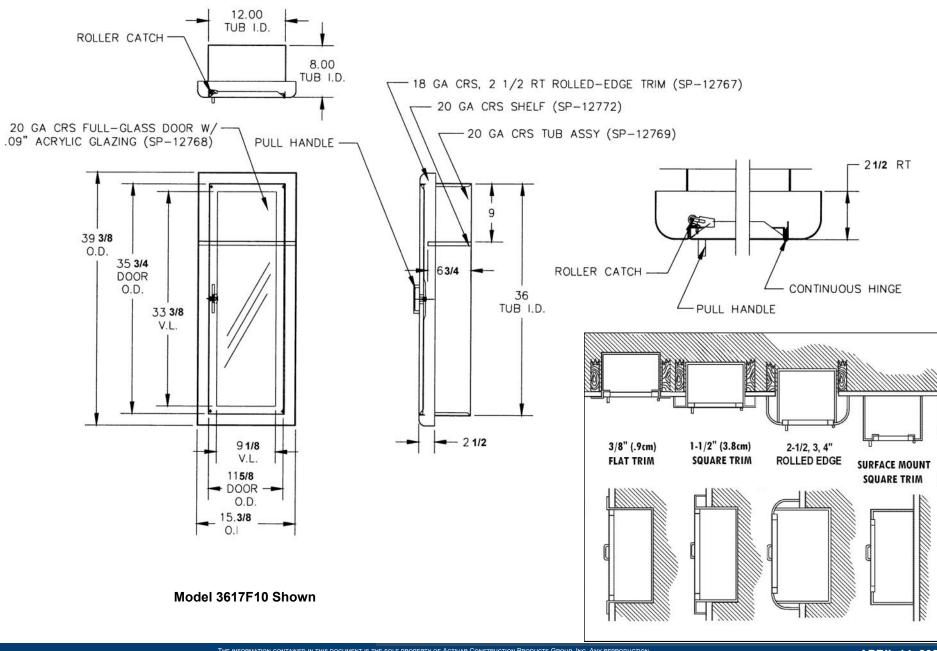

Door and Trim Construction: Cold rolled steel with white powder-coat finish. Flush cabinet doors with a 5/8" door stop are attached by a continuous hinge

| Trin<br>face<br>Tub<br>Gla:<br>She<br>Blai<br>tiles | n Style and<br>e trim on fran<br>o: Constructe<br>zing: .09 Ac<br>elf: Shelf is lo<br>nket: Include<br>s, Title 16, Cl | ith zinc-plated handle and roller ca<br><b>Depth:</b> Recessed - 3/8" Flat Trim.<br>ne and 1-1/4" trim on door. ADA-c<br>ed of cold rolled steel with white po<br>srylic Glazing<br>bocated 9" from the top of the cabine<br>es a nominal 62" x 80" x 2.75 lb., pr<br>FR1610<br>ion : See Separate Submittal for F2 | Semi<br>omplia<br>wder-o<br>et, pro<br>rocess | <i>Recess</i><br>ant mode<br>coat finis<br>viding st<br>ad wool              | sed - 1-1/2" S<br>els in blue.<br>sh standard.<br>torage for the | Squar<br>e blar | re Trim or 2-1/2<br>nket above the         | extinguisher |                                     |                                                                          |                                      |                                           |  |
|-----------------------------------------------------|------------------------------------------------------------------------------------------------------------------------|---------------------------------------------------------------------------------------------------------------------------------------------------------------------------------------------------------------------------------------------------------------------------------------------------------------------|-----------------------------------------------|------------------------------------------------------------------------------|------------------------------------------------------------------|-----------------|--------------------------------------------|--------------|-------------------------------------|--------------------------------------------------------------------------|--------------------------------------|-------------------------------------------|--|
| STEP 1: SELECT DOOR STYLE WITH HANDLE Check one box |                                                                                                                        |                                                                                                                                                                                                                                                                                                                     |                                               |                                                                              |                                                                  |                 | box below Examples on Page 2 STEP 2: SELEC |              |                                     |                                                                          |                                      |                                           |  |
|                                                     | <b>F</b> Full Glazing in 1-1/4" wide Frame                                                                             |                                                                                                                                                                                                                                                                                                                     |                                               |                                                                              | L22 Solid with SAF-T-LOK™ 10 Clear Act                           |                 |                                            |              |                                     |                                                                          |                                      |                                           |  |
|                                                     | G Full Glazing with SAF-T-LOK™ in 1-1/4" Frame                                                                         |                                                                                                                                                                                                                                                                                                                     |                                               |                                                                              | LOA O ald with O divide a Leady. No Llead la                     |                 |                                            |              |                                     |                                                                          |                                      | npered Glass                              |  |
|                                                     | D Horizontal Duo Panel                                                                                                 |                                                                                                                                                                                                                                                                                                                     |                                               |                                                                              | V Vertical Duo                                                   |                 |                                            |              |                                     |                                                                          |                                      |                                           |  |
|                                                     | E Horizont                                                                                                             | Horizontal Dual Panel with SAF-T-LOK™                                                                                                                                                                                                                                                                               |                                               |                                                                              |                                                                  | Duo w           | rith SAF-T-LOK™                            | м            |                                     |                                                                          |                                      |                                           |  |
|                                                     | S21 Solid Door B Solid with 2"                                                                                         |                                                                                                                                                                                                                                                                                                                     |                                               |                                                                              |                                                                  |                 | " View Window                              | & SAF-T-LOK  | тм                                  |                                                                          | 1                                    |                                           |  |
| STE                                                 | STEP 3: OPTIONAL FEATURES AT ADDITIONAL COST: 3617F10                                                                  |                                                                                                                                                                                                                                                                                                                     |                                               |                                                                              |                                                                  |                 |                                            |              |                                     |                                                                          |                                      |                                           |  |
|                                                     | Color Tub - Red                                                                                                        |                                                                                                                                                                                                                                                                                                                     |                                               |                                                                              |                                                                  |                 | Black Vertical FE Letters                  |              |                                     |                                                                          |                                      | DCVBFE                                    |  |
|                                                     |                                                                                                                        |                                                                                                                                                                                                                                                                                                                     |                                               | rigadier Alarm Red Vertical FE Letters L                                     |                                                                  |                 |                                            |              |                                     |                                                                          |                                      |                                           |  |
|                                                     | Color Door/Trim - Red                                                                                                  |                                                                                                                                                                                                                                                                                                                     |                                               | Strobe Alarm (3612, 3618 or 3613. models) White Vertical FE Letters          |                                                                  |                 |                                            |              |                                     |                                                                          |                                      |                                           |  |
|                                                     |                                                                                                                        |                                                                                                                                                                                                                                                                                                                     |                                               |                                                                              |                                                                  |                 |                                            |              |                                     | Black Horizontal FE Letters LDCHBFE<br>Red Horizontal FE Letters LDCHRFE |                                      |                                           |  |
|                                                     |                                                                                                                        |                                                                                                                                                                                                                                                                                                                     |                                               | Flush Pull Handle<br>"Fire Blanket" Letters - Red Horizontal L <b>DCHRFB</b> |                                                                  |                 |                                            |              | White Horizontal FE Letters LDCHWFE |                                                                          |                                      |                                           |  |
|                                                     |                                                                                                                        | ·                                                                                                                                                                                                                                                                                                                   |                                               | Neu II                                                                       |                                                                  |                 |                                            |              |                                     |                                                                          |                                      |                                           |  |
| QTY TRIM & DOOR & SERIES #                          |                                                                                                                        |                                                                                                                                                                                                                                                                                                                     | Т                                             | TUB I.D.                                                                     |                                                                  | FRAME O.D.      |                                            | WALL OPENING |                                     |                                                                          | ACCOMMODATES FOLLOWING EXTINGUISHERS |                                           |  |
|                                                     |                                                                                                                        | Trim Style                                                                                                                                                                                                                                                                                                          |                                               | A                                                                            | В                                                                | С               | E                                          | F            | W                                   | Н                                                                        | D                                    |                                           |  |
|                                                     |                                                                                                                        | Flat Trim                                                                                                                                                                                                                                                                                                           | 12"                                           |                                                                              |                                                                  | }"              | 15-3/8"                                    | 39-3/8"      | 13"                                 | 37"                                                                      | 7 7/8"                               |                                           |  |
|                                                     | 3616                                                                                                                   | 1-1/4" Square Edge                                                                                                                                                                                                                                                                                                  | 12"                                           |                                                                              |                                                                  | 8"              | 15-3/8"                                    | 39-3/8"      | 13"                                 | 37"                                                                      | 6 7/8"                               | Cosmic & Galaxy 2.5-10, Any Mercury       |  |
|                                                     | 3617                                                                                                                   | 2-1/2" Rolled Edge                                                                                                                                                                                                                                                                                                  | 12"                                           | 3                                                                            |                                                                  | 8"              | 15-3/8"                                    | 39-3/8"      | 13"                                 | 37"                                                                      | 5 5/8"                               | Sentinel 5-10, Saturn 15-25, Grenadier P. |  |
|                                                     | 3612                                                                                                                   | 4" Rolled Edge - Recessed Pull                                                                                                                                                                                                                                                                                      | 12"                                           | 3                                                                            | 36" 8                                                            | }"              | 15-3/8"                                    | 39-3/8"      | 13"                                 | 37"                                                                      | 4 3/8"                               | Sentinel 5-10, Saturn 15-25, Grenauler F. |  |
|                                                     | 3618                                                                                                                   | 4-1/2" Rolled Edge                                                                                                                                                                                                                                                                                                  | 12"                                           | 3                                                                            | 6" 8"                                                            | 15-3/8"         | 39-3/8"                                    | 13"          | 37"                                 | 3 5/8"                                                                   | Nebula 270                           |                                           |  |
|                                                     | 3613                                                                                                                   | Surface-Mounted Square                                                                                                                                                                                                                                                                                              | 15-3/                                         | 16" 3                                                                        | 39-3/16" 8                                                       | 3 1/2"          | 15-3/8"                                    | 39-3/8"      |                                     |                                                                          |                                      |                                           |  |
|                                                     |                                                                                                                        |                                                                                                                                                                                                                                                                                                                     |                                               |                                                                              |                                                                  |                 |                                            |              |                                     |                                                                          |                                      |                                           |  |
| <b>800-554-6077</b> Distributor:                    |                                                                                                                        |                                                                                                                                                                                                                                                                                                                     |                                               |                                                                              |                                                                  |                 |                                            |              | I                                   | Project:                                                                 |                                      |                                           |  |
|                                                     |                                                                                                                        | JL INDUSTRIES                                                                                                                                                                                                                                                                                                       | varcpg.com                                    | n Contractor:                                                                |                                                                  |                 |                                            |              |                                     | Approved By:                                                             |                                      |                                           |  |