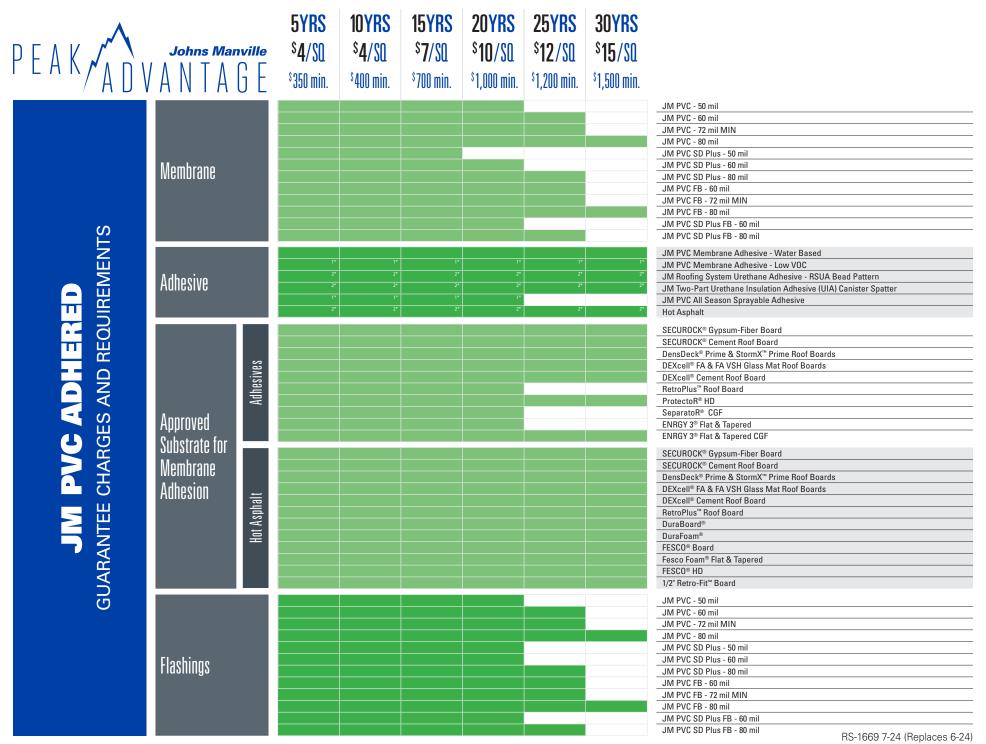

### JM Peak Advantage® Guarantee Charges and Requirements — JM PVC

Effective 4/17/24

#### **General Requirements**

These general requirements govern the membrane-specific guarantee charges and requirements for each membrane and application method. Please refer to the individual requirements as noted on each guarantee charges and requirements page.

All guaranteed installations must follow the guidelines for the requested guarantee as outlined in the JM PVC Application Guide.

Not all JM specifications are eligible for all JM Peak Advantage Guarantee terms or enhanced coverage. Please contact Guarantee Services for specific requirements.

All deviations from the guarantee requirements must be approved in writing.

All projects requiring a guarantee from JM must be applied for a minimum of 14 days in advance of job start.

JM will inspect only those roof installations that are to be guaranteed and only if a guarantee is registered.

NDL Guarantees must be issued within 6 months of the substantial completion date of the roofing system.

All JM single ply guarantees are No Dollar Limit (NDL). Guarantee prices are in U.S. dollars.

### JM Peak Advantage Guarantee Charges and Requirements Pages

JM PVC Adhered

JM PVC Mechanically Attached

Other Services and Approvals