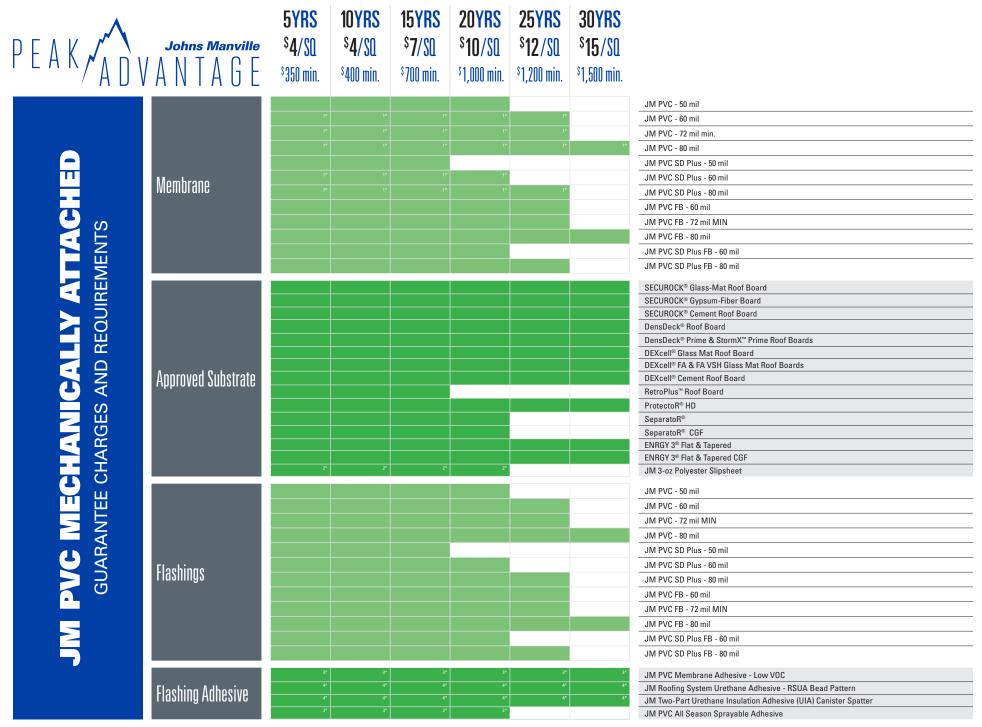

## JM Peak Advantage® Guarantee Charges and Requirements — JM PVC

Effective 4/17/24

#### **General Requirements**

These general requirements govern the membrane-specific guarantee charges and requirements for each membrane and application method. Please refer to the individual requirements as noted on each guarantee charges and requirements page.

All guaranteed installations must follow the guidelines for the requested guarantee as outlined in the JM PVC Application Guide.

Not all JM specifications are eligible for all JM Peak Advantage Guarantee terms or enhanced coverage. Please contact Guarantee Services for specific requirements.

All deviations from the guarantee requirements must be approved in writing.

All projects requiring a guarantee from JM must be applied for a minimum of 14 days in advance of job start.

JM will inspect only those roof installations that are to be guaranteed and only if a guarantee is registered.

NDL Guarantees must be issued within 6 months of the substantial completion date of the roofing system.

All JM single ply guarantees are No Dollar Limit (NDL). Guarantee prices are in U.S. dollars.

### JM Peak Advantage Guarantee Charges and Requirements Pages

JM PVC Adhered

JM PVC Mechanically Attached

Other Services and Approvals