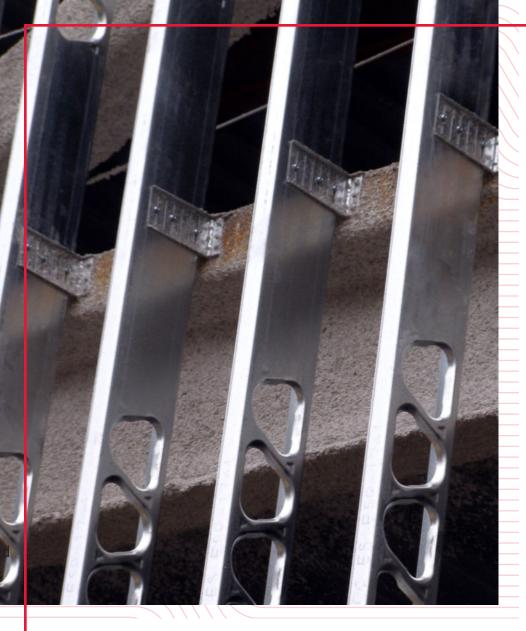

## ClipSource \*\*

ClipSource®, from Marino\WARE®, is a comprehensive line of connectors for cold-formed steel framing, featuring over 300 varieties of high-quality connectors to cover every requirement on the job. Each product in the line is thoughtfully designed to facilitate quicker, more cost-effective installation, while assuring proper attachment. In addition, ClipSource products strictly adhere to industry standards and are backed by testing to ensure reliability.