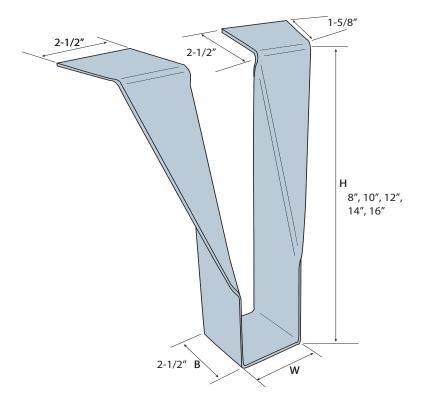

## **BH JOIST HANGER**

The BH Joist hanger is used to connect floor joists to the supporting structure.

**GAUGE (MIL) YIELD: 12 (97) 50ksi** 

FINISH: Galvanized - G90

**OPTIONS:** 

Single BH Hanger:

W=2-1/8" for 2" Flange Joists

Double BH Hanger:

• W-4-1/4" for 2" Flange Joists

Tripple BH Hanger:

• W=6-3/8" for all 2" Flange Joists

|   | Model No. | W (in)           | H (in) |  |  |  |  |
|---|-----------|------------------|--------|--|--|--|--|
|   | 800BH12   |                  | 8      |  |  |  |  |
|   | 100BH12   |                  | 10     |  |  |  |  |
|   | 120BH12   | 2-1/8"<br>4-1/4" | 12     |  |  |  |  |
|   | 140BH12   |                  | 14     |  |  |  |  |
|   | 160BH12   |                  | 16     |  |  |  |  |
|   | 800DB12   |                  | 8      |  |  |  |  |
|   | 100DB12   |                  | 10     |  |  |  |  |
|   | 120DB12   |                  | 12     |  |  |  |  |
| ı | 140DB12   |                  | 14     |  |  |  |  |
|   | 160DB12   |                  | 16     |  |  |  |  |
|   | 800TBH12  | 6-3/8"           | 8      |  |  |  |  |
|   | 100TBH12  |                  | 10     |  |  |  |  |
|   | 120TBH12  |                  | 12     |  |  |  |  |
|   | 140TBH12  |                  | 14     |  |  |  |  |
|   | 160TBH12  |                  | 16     |  |  |  |  |

|             | Dimensions |        |        |                    | Allowable |
|-------------|------------|--------|--------|--------------------|-----------|
| Model No.   | W (in)     | H (in) | B (in) | Fastners           | Downloads |
| BH - Screw  | See        | See    |        | 6-#10 Screws       | 2560      |
| BH - Welded | table      | table  | 2-1/2" | 1/8" x 2" Weld     | 4015      |
| BH - P.A.F. |            |        |        | 6-P.A.F. fasteners | 2665      |

The height values (H) measured from the inside dimension from the seat of the hanger to the outside dimension at the top of the hanger

JOIST FRAMING CONNECTORS

- Loads are governed by tests and may not be increased. The joist must be properly seated in the hanger. Header to be engineered by a design professional.