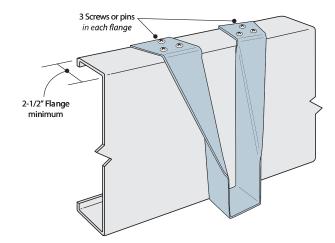

|             | Dimensions |        |        |                    | Allowable |
|-------------|------------|--------|--------|--------------------|-----------|
| Model No.   | W (in)     | H (in) | B (in) | Fastners           | Downloads |
| BH - Screw  | See        | See    |        | 6-#10 Screws       | 2560      |
| BH - Welded | table      | table  | 2-1/2" | 1/8" x 2" Weld     | 4015      |
| BH - P.A.F. |            |        |        | 6-P.A.F. fasteners | 2665      |

- Powder actuated fastener and welded loads are based on hanger attached to 3/8" structural steel member. Loads for screw attached hanger were based on hanger attached to 68 mil CFS member. Powder actuated fastener loads were tested with Hilti X-U Pins.

## **BH** Hanger application