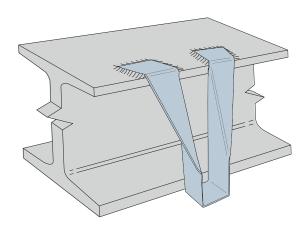

|
| BH - P.A.F. |            |        |        | 6-P.A.F. fasteners | 2665      |



The height values (H) measured from the inside dimension from the seat of the hanger to the outside dimension at the top of the hanger

JOIST FRAMING CONNECTORS

- Loads are governed by tests and may not be increased. The joist must be properly seated in the hanger. Header to be engineered by a design professional.

- Powder actuated fastener and welded loads are based on hanger attached to 3/8" structural steel member. Loads for screw attached hanger were based on hanger attached to 68 mil CFS member. Powder actuated fastener loads were tested with Hilti X-U Pins.

- BH hangers were tested per AISI S914-08, Test Standard for Joist Connectors Attached to CFS framing.

## **BH** Hanger application