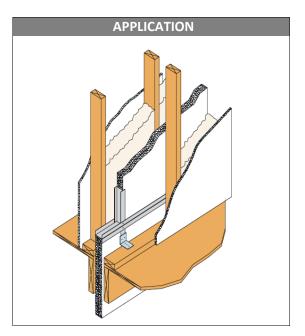

## **INSTALLATION:**

- 1. Used in conjunction with Area Separation Wall Systems.
- 2. One clip attached to each side of H Stud.
- 3. Fasten with screw through hole in BA clip to stud.

\*For use in AWS2600 (3hr. Area Separation Wall)