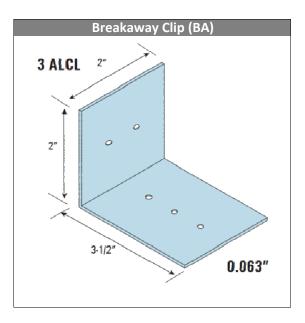

## MARINO\WARE PART # Breakaway Clip (BA)

3.5 inch (3ALCL)

MATERIAL:

Aluminum .063"