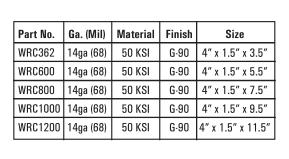

## WRC RIGID CLIPS

The WRC series of clips connects exterior studs to the building structure and resists horizontal and lateral loads. The WRC has embossments and a continuous flange to allow for excellent load values. 25 pieces per box.

WRC362