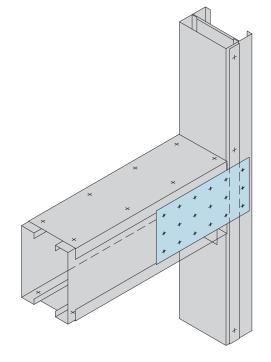

## GUSSET PLATE (UNPUNCHED) (GP

Designed for a variety of construction connections. Used for conditions such as roof, wall and floor framing connections. GPU Plate is used for in plane truss chord connections, header to jamb connections and tension strap connections. Adapts to varying construction tolerances.

**Gusset Plate (Unpunched)** 