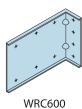

## WRC RIGID CLIPS

The WRC series of clips connects exterior studs to the building structure and resists horizontal and lateral loads. The WRC has embossments and a continuous flange to allow for excellent load values. 25 pieces per box.

WRC362