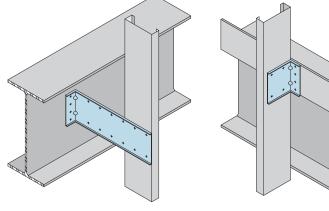

## WRC RIGID CLIPS

The WRC series of clips connects exterior studs to the building structure and resists horizontal and lateral loads. The WRC has embossments and a continuous flange to allow for excellent load values. 25 pieces per box.