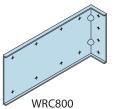

## WRC RIGID CLIPS

The WRC series of clips connects exterior studs to the building structure and resists horizontal and lateral loads. The WRC has embossments and a continuous flange to allow for excellent load values. 25 pieces per box.