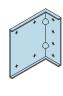

## GUSSET PLATE (UNPUNCHED) (GP

Designed for a variety of construction connections. Used for conditions such as roof, wall and floor framing connections. GPU Plate is used for in plane truss chord connections, header to jamb connections and tension strap connections. Adapts to varying construction tolerances.

**Gusset Plate (Unpunched)** 