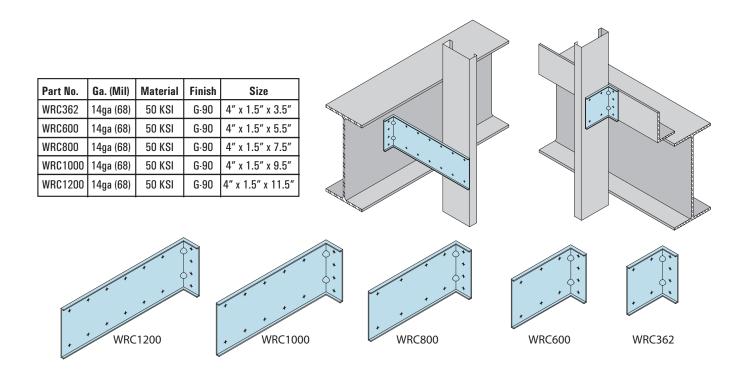

### WRC RIGID CLIPS

The WRC series of clips connects exterior studs to the building structure and resists horizontal and lateral loads. The WRC has embossments and a continuous flange to allow for excellent load values. 25 pieces per box.