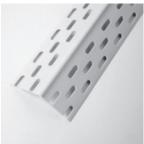

### **SPLAY BEAD**

| This splay bead adjusts easily to a variety<br>of angles. |         |        |
|-----------------------------------------------------------|---------|--------|
| Length                                                    | Pcs/Ctn | Ft/Ctn |
| 8′                                                        | 50      | 400    |

500

50

10'