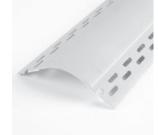

# 1-1/2" RADIUS BULLNOSE ARCHWAY CORNER BEAD

A compliment to our 1-1/2" Bullnose Corner Bead, this bead finishes arches and other curves perfectly.

| Length | Pcs/Ctn | Ft/Ctn |
|--------|---------|--------|
| 8′     | 30      | 240    |
| 10′    | 30      | 300    |