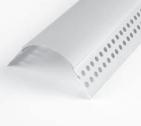

# 1-1/2" RADIUS BULLNOSE CORNER BEAD

Specially coated for superior finish adhesion and is twice the radius of our standard vinyl bullnose.

| Pcs/Ctn | Ft/Ctn   |
|---------|----------|
| 30      | 240      |
| 30      | 300      |
| 30      | 360      |
|         | 30<br>30 |