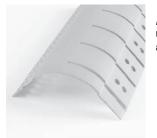

# 1.1/2" RADIUS SPLAYED BULLNOSE CORNER BEAD

This splay bead adjusts easily to a variety of angles demanding a smoother finished edge.

| Length | Pcs/Ctn | Ft/Ctn |
|--------|---------|--------|
| 8′     | 30      | 240    |
| 10′    | 30      | 300    |