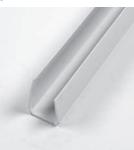

#### **L**-TRIM

| Length | Pcs/Ctn | Ft/Ctn |
|--------|---------|--------|
| 8′     | 80      | 640    |
| 10′    | 80      | 800    |