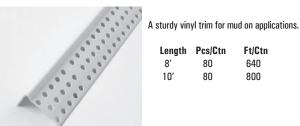

## **J**-TRIM

A high quality trim that provides a finished edge at gypsum board stops. Great at ceiling intersections and stops around doors & windows. Readily accepts paint.

| Length | Pcs/Ctn | Ft/Ctn |
|--------|---------|--------|
| 8′     | 50      | 400    |
| 10′    | 50      | 500    |