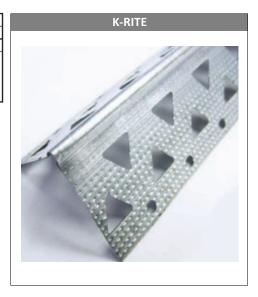

## Marino\WARE® Product Submittal Data

**PRODUCT NAME:** K-RITE CORNER BEAD

## **PRODUCT DATA:**

|             |       |        |        |        | Carton Quantity |        |        |        |       |
|-------------|-------|--------|--------|--------|-----------------|--------|--------|--------|-------|
|             | Size  |        | Length |        | No.             | Weight |        | Length |       |
| Product     | in.   | (mm)   | ft.    | (mm)   | Pcs.            | lbs.   | (kg)   | ft.    | (m)   |
| K-Rite      | 1-1/2 | (38.1) | 8      | (2440) | 60              | 58.1   | (26.3) | 480    | (146) |
| Corner Bead |       |        | 9      | (2730) | 60              | 65.3   | (29.6) | 600    | (165) |
|             |       |        | 10     | (3050) | 60              | 72.6   | (32.9) | 600    | (183) |
|             |       |        | 12     | (3657) | 60              | 87.1   | (39.5) | 600    | (219) |