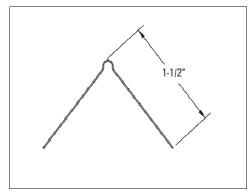

## **PRODUCT DATA:**

|             |       |        |        |        | Carton Quantity |        |        |        |       |
|-------------|-------|--------|--------|--------|-----------------|--------|--------|--------|-------|
|             | Size  |        | Length |        | No.             | Weight |        | Length |       |
| Product     | in.   | (mm)   | ft.    | (mm)   | Pcs.            | lbs.   | (kg)   | ft.    | (m)   |
| K-Rite      | 1-1/2 | (38.1) | 8      | (2440) | 60              | 58.1   | (26.3) | 480    | (146) |
| Corner Bead |       |        | 9      | (2730) | 60              | 65.3   | (29.6) | 600    | (165) |
|             |       |        | 10     | (3050) | 60              | 72.6   | (32.9) | 600    | (183) |
|             |       |        | 12     | (3657) | 60              | 87.1   | (39.5) | 600    | (219) |