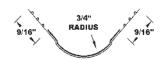

## **SOUTHWESTERN STANDARD BULLNOSE SLOK - TAPE ON:**

**USE**: A less expensive substitute for the 3/4" bullnose outside corner and offers the same smooth rounded finish.

| Length | Pcs/Ctn | Ft/C |  |
|--------|---------|------|--|
| 7'     | 50      | 350  |  |
| 8′     | 50      | 400  |  |
| 9'     | 50      | 450  |  |
| 10'    | EU.     | FUL  |  |