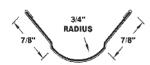

## **SLOK BULLNOSE SLOK - TAPE ON:**

**USE:** This bullnose outside corner provides an elegant, smooth finish.

| n |
|---|
|   |
|   |
|   |
|   |
|   |