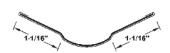

### OPEN ANGLE / SPLAY OUTSIDE CORNER OS SPLAY -TAPE ON:

**USE:** Designed for wider offset outside corners providing easier installation and more consistent mudding.

| Length | Pcs/Ctn | Ft/Ctn |
|--------|---------|--------|
| 8′     | 50      | 400    |
| 9'     | 50      | 450    |
| 10'    | 50      | 500    |