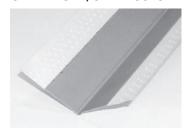

## **SOUTHWESTERN STANDARD BULLNOSE SLOK - TAPE ON:**

**USE**: A less expensive substitute for the 3/4" bullnose outside corner and offers the same smooth rounded finish.

| Length | Pcs/Ctn | Ft/C |  |
|--------|---------|------|--|
| 7'     | 50      | 350  |  |
| 8′     | 50      | 400  |  |
| 9'     | 50      | 450  |  |
| 10'    | EU.     | FUL  |  |