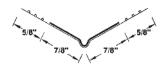

### OPEN ANGLE / SPLAY OUTSIDE CORNER OS SPLAY -TAPE ON:

**USE:** Designed for wider offset outside corners providing easier installation and more consistent mudding.

| Length | Pcs/Ctn | Ft/Ctn |
|--------|---------|--------|
| 8′     | 50      | 400    |
| 9'     | 50      | 450    |
| 10'    | 50      | 500    |

# SLOK OPEN ANGLE / SPLAY BULLNOSE SLOK NOS - NAIL ON:

**USE:** Provides a clean and smooth bullnose finish on offset outside corners where nails, screws, or staples are required.

| ength | Pcs/Ctn | Ft/Ctn |
|-------|---------|--------|
| 3′ ¯  | 50      | 400    |
| 9′    | 50      | 450    |
| 0'    | 50      | 500    |