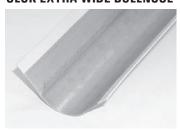

## **SLOK EXTRA WIDE BULLNOSE - NAIL ON:**

**USE:** This bullnose has a wider 7/8" flange which allows for easier installation and added corner coverage when nails, screws, or staples are being used.

| Length | Pcs/Ctn | Ft/Ct |
|--------|---------|-------|
| 7'     | 50      | 350   |
| 8′     | 50      | 400   |
| 9′     | 50      | 450   |
| 10'    | 50      | 500   |