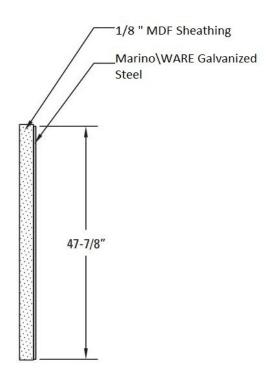

## **PROPERTIES:**

SureBoard for Shear is a sheet steel and medium density fiberboard (MDF) composite used for shear resistance. Series 200W can be used on wood or steel framing.

| Panel       | Length (ft)*  | Width | Substrate | Steel (ga) |
|-------------|---------------|-------|-----------|------------|
| Series 200W | 8, 9, 10 & 12 | 4ft   | 1/8" MDF  | 22         |