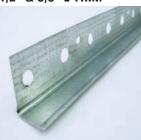

#### 1/2" & 5/8" J TRIM

**USE:** Channel type trim that provides a protective edge for wallboard where finish spackling is not required.

#### PACKAGING:

50 pieces per carton 1/2" or 5/8