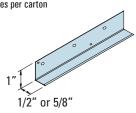

#### 1/2" & 5/8" U TRIM

**USE:** Channel type trim that provides a protective edge for wallboard where wall openings or where the board terminates to other surfaces. The nailing flange is knurled to improve adherence of coatings.

# **PACKAGING:** 50 pieces per carton 1/2" or 5/8'