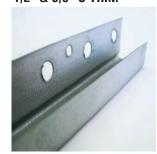

#### 1/2" & 5/8" U TRIM

**USE:** Channel type trim that provides a protective edge for wallboard where wall openings or where the board terminates to other surfaces. The nailing flange is knurled to improve adherence of coatings.

# **PACKAGING:** 50 pieces per carton 1/2" or 5/8'