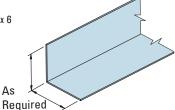

# **UTILITY ANGLE**

USE: For miscellaneous attachments of intersecting framing components and right angle corner enclosures at lapped framing conditions.

#### **AVAILABLE SIZES (in):**

1-1/2 x 1-1/2, 2 x 2, 3 x 3, 4 x 4, 5 x 5, 6 x 6

25, 22, 20, 18, 16, 14 & 12