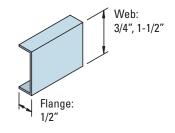

#### **COLD ROLLED CHANNEL**

USE: Mechanical bridging for studs and applications involving metal lath and plaster.

#### **AVAILABLE DEPTHS:**

3/4", 1-1/2"

#### **AVAILABLE GAUGES:**

16 gauge