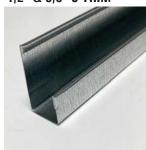

#### 1/2" & 5/8" L TRIM

**USE:** Angle type drywall trim used as a finished edge after the wallboard has been attached.

#### PACKAGING:

50 pieces per carton