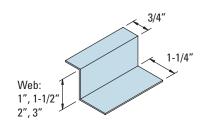

#### **Z-FURRING CHANNEL**

USE: For attachment of rigid insulation and wallboard to masonry walls.

#### **AVAILABLE DEPTHS:**

1", 1-1/2", & 2", 3"