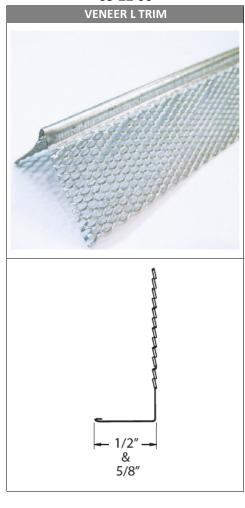

PRODUCT NAME: VENEER L TRIM

### **PRODUCT DATA:**

|         |      |        |        |        | Carton Quantity |        |        |        |         |
|---------|------|--------|--------|--------|-----------------|--------|--------|--------|---------|
|         | Size |        | Length |        | No.             | Weight |        | Length |         |
| Product | in.  | (mm)   | ft.    | (mm)   | Pcs.            | lbs.   | (kg)   | ft.    | (m)     |
| Veneer  | 1/2  | (12.7) | 10     | (3050) | 50              | 41     | (18.6) | 500    | (152.5) |
| L Trim  | 5/8  | (15.9) | 10     | (3050) | 50              | 44     | (20.0) | 500    | (152.5) |

### **MATERIAL:**

Galvanized