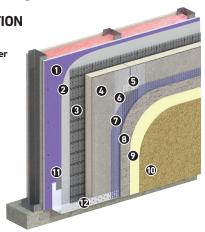

#### STUCCO APPLICATION

- 1. Sheathing
- 2. Weather Resistant Barrier
- 3. Drainage
- 4. PermaBASE CI Cement Board
- 5. Mesh Tape
- 6. Basecoat
- 7. Reinforcing Mesh
- 8. Basecoat
- 9. Primer
- 10. Finish Coat
- 11. Flashing Tape
- 12. Weep Screed