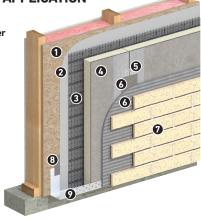

#### **MASONRY VENEER APPLICATION**

- 1. Sheathing
- 2. Weather Resistant Barrier
- 3. Drainage
- 4. PermaBASE CI Cement Board
- 5. Mesh Tape
- 6. Modified Mortar
- 7. Thin Stone Veneer
- 8. Flashing Tape
- 9. Weep Screed