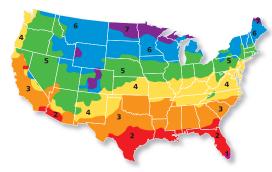

#### **Meet R-Value Needs**

With an R-Value from R-4 to R-16 PermaBASE CI meets or exceeds building code requirements.

### ENERGY CODE EXTERIOR INSULATION MINIMUM R-VALUES

| Climate Zone | 2018 IRC | 2018 IBC | 2021 IRC | 2021 IBC |
|--------------|----------|----------|----------|----------|
| 1            | 3.8      | 5        | 3.8      | 5        |
| 2            | 3.8      | 5        | 3.8      | 5        |
| 3            | 3.8      | 7.5      | 3.8      | 7.5      |
| 4            | 3.8      | 7.5      | 3.8      | 7.5      |
| 5            | 7.5      | 7.5      | 7.5      | 10       |
| 6            | 7.5      | 7.5      | 7.5      | 12.5     |
| 7            | 7.5      | 7.5      | 7.5      | 12.5     |