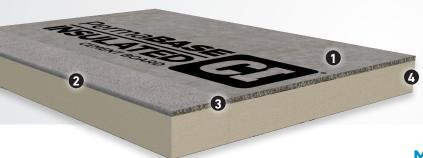

# The Best Choice for Continuous Insulation Systems

Exclusive service provider of products offered or manufactured by PermaBASE Building Products, LLC

- 1. Fiberglass Mesh/Mat
- 3. Cementitious Core
- 2. EdgeTech® Reinforced Edge
- 4. Insulation

PermaBASE CI® Insulated Cement Board is a composite cement board combining the strength and benefits of PermaBASE® Cement Board with rigid insulation to create an ideal substrate for exterior finishes that meet or exceed most continuous insulation requirements. Manufactured in a convenient 1",1-1/4", 2" and 3" overall thickness, PermaBASE CI utilizes common trims and accessories

- Made with PermaBASE Cement Board and high-density polyiso insulation to provide durability and highly efficient insulation in one convenient package.
- Laminated with a R-4, R-6, R-10 and R-16 Insulation, PermaBASE CI offers a solution that meets or exceeds energy code requirements.
- Saves time and labor compared to installing separate insulation and cement board solutions.
- NFPA 285 approvals for adhered veneer finishes such as manufactured and natural stone, thin brick and tile as well as direct applied coatings of synthetic stucco.
- UL GREENGUARD Gold Certification for low chemical emissions.