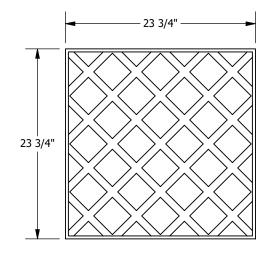

BP8186D06T10 Checkers Tegular Ceiling Panel

Tectum DesignArt Lines - Tegular C

These drawings show typical conditions which the Armstrong products depicted are installed. They are not a substitute for an architect's or engineer's plan and regulations (Legal Requirements) that may be applicable for a particular installation. Armstrong does not warrant, and assumes no liability for the accuracy or cr is advised to consult with a duly licensed architect or engineer in the particular locale of the installation to assure compliance with all legal requirements. Armstrong

BP8186D06T10 Checkers Tegular Ceiling Panel

Tectum DesignArt Lines - Tegular Ce

These drawings show typical conditions which the Armstrong products depicted are installed. They are not a substitute for an architect's or engineer's plan and regulations (Legal Requirements) that may be applicable for a particular installation. Armstrong does not warrant, and assumes no liability for the accuracy or co is advised to consult with a duly licensed architect or engineer in the particular locale of the installation to assure compliance with all legal requirements. Armstrong