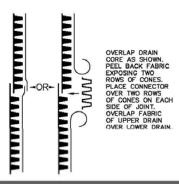

### INSTALLING FIRST ROW OF DRAIN

GOING AROUND CORNERS

PIPE COLLECTION SYSTEM OPTIONAL CONSTRUCTION

FOLD BACK EDGE
OF FABRIC ON
LOWER
(DOWNSTREAM)
DRAIN. DO NOT
DETACH FROM
DIMPLES. PLACE
CONES OF UPPER
(UPSTREAM) DRAIN
OVER FLANGE OF
LOWER DRAIN
OVERLAP FABRIC
OVER ID OF UPPER DRAIN
SEAL SEAM WITH 3"
UNDERGROUND
RATED TAPE.

FOR EITHER METHOD, OVERLAP FABRIC IN DIRECTION OF WATER FLOW, USE TAPE OR SPRAY ADHESIVE, IF NECESSARY, TO KEEP FABRIC AT JOINT IN PLACE PRIOR TO BACKFILLING. ALL EDGES OF DRAIN SHOULD HAVE EXTRA FABRIC TUCKED BEHIND CORE EDGE TO PREVENT SOIL FROM ENTERING CORE

ATTACHING NEXT ROLL OF SHEET DRAIN