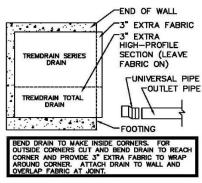

### INSTALLING FIRST ROW OF DRAIN

GOING AROUND CORNERS

PIPE COLLECTION SYSTEM OPTIONAL CONSTRUCTION

FOLD BACK EDGE
OF FABRIC ON
LOWER
(DOWNSTREAM)
DRAIN. DO NOT
DETACH FROM
DIMPLES. PLACE
CONES OF UPPER
(UPSTREAM) DRAIN
OVER FLANGE OF
LOWER DRAIN
OVERLAP FABRIC
OVER ID OF UPPER DRAIN
SEAL SEAM WITH 3"
UNDERGROUND
RATED TAPE.

FOR EITHER METHOD, OVERLAP FABRIC IN DIRECTION OF WATER FLOW, USE TAPE OR SPRAY ADHESIVE, IF NECESSARY, TO KEEP FABRIC AT JOINT IN PLACE PRIOR TO BACKFILLING. ALL EDGES OF DRAIN SHOULD HAVE EXTRA FABRIC TUCKED BEHIND CORE EDGE TO PREVENT SOIL FROM ENTERING CORE