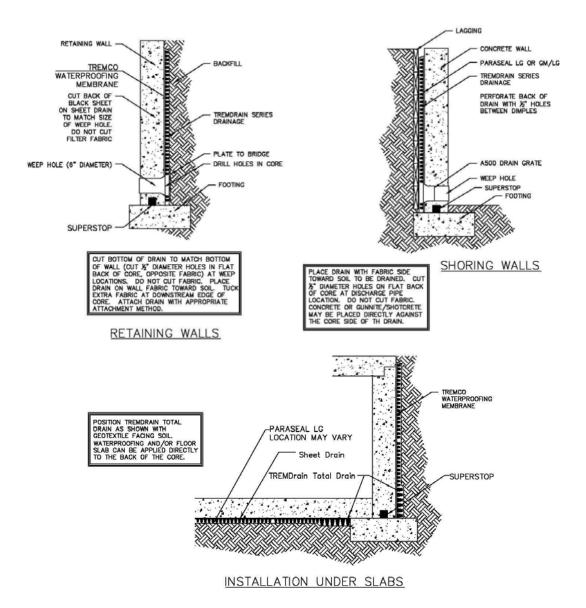

### **APPLICATION DETAIL**

TREMDrain® Total Drain and Drainage Mats may be used with TREMproof® and Paraseal® waterproofing membranes to serve as both a protection course and replacement for traditional pipe and stone drainage systems. Consult your Tremco Representative for details appropriate for your job-site conditions.