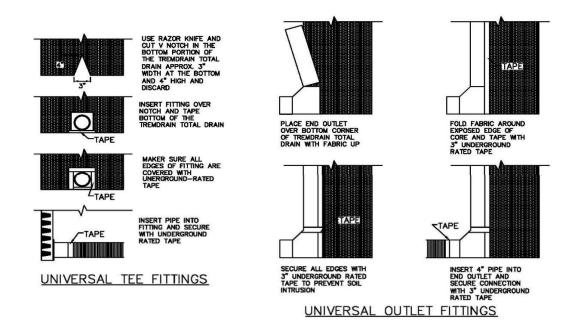

FOR EITHER METHOD, OVERLAP FABRIC IN DIRECTION OF WATER FLOW, USE TAPE OR SPRAY ADHESIVE, IF NECESSARY, TO KEEP FABRIC AT JOINT IN PLACE PRIOR TO BACKFILLING. ALL EDGES OF DRAIN SHOULD HAVE EXTRA FABRIC TUCKED BEHIND CORE EDGE TO PREVENT SOIL FROM ENTERING CORE