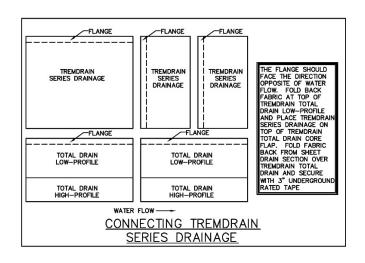

### **APPLICATION DETAIL**

TREMDrain® Total Drain and Drainage Mats may be used with TREMproof® and Paraseal® waterproofing membranes to serve as both a protection course and replacement for traditional pipe and stone drainage systems. Consult your Tremco Representative for details appropriate for your job-site conditions.



### INSTALLING FIRST ROW OF DRAIN









GOING AROUND CORNERS









PIPE COLLECTION SYSTEM OPTIONAL CONSTRUCTION

FOLD BACK EDGE
OF FABRIC ON
LOWER
(DOWNSTREAM)
DRAIN. DO NOT
DETACH FROM
DIMPLES. PLACE
CONES OF UPPER
(UPSTREAM) DRAIN
OVER FLANGE OF
LOWER DRAIN
OVERLAP FABRIC
OVER ID OF UPPER DRAIN
SEAL SEAM WITH 3"
UNDERGROUND
RATED TAPE.



FOR EITHER METHOD, OVERLAP FABRIC IN DIRECTION OF WATER FLOW, USE TAPE OR SPRAY ADHESIVE, IF NECESSARY, TO KEEP FABRIC AT JOINT IN PLACE PRIOR TO BACKFILLING. ALL EDGES OF DRAIN SHOULD HAVE EXTRA FABRIC TUCKED BEHIND CORE EDGE TO PREVENT SOIL FROM ENTERING CORE

ATTACHING NEXT ROLL OF SHEET DRAIN





### 0118/TDDSAD-DC

Please refer to our website at www.tremcosealants.com for the most up-to-date application instructions.

#### **Tremco Commercial Sealants & Waterproofing**

3735