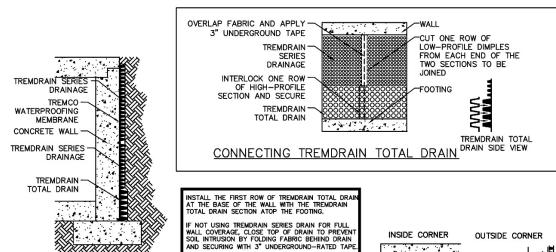

### **APPLICATION DETAIL**

TREMDrain® Total Drain and Drainage Mats may be used with TREMproof® and Paraseal® waterproofing membranes to serve as both a protection course and replacement for traditional pipe and stone drainage systems. Consult your Tremco Representative for details appropriate for your job-site conditions.



### INSTALLING FIRST ROW OF DRAIN









GOING AROUND CORNERS









PIPE COLLECTION SYSTEM OPTIONAL CONSTRUCTION

FOLD BACK EDGE
OF FABRIC ON
LOWER
(DOWNSTREAM)
DRAIN. DO NOT
DETACH FROM
DIMPLES. PLACE
CONES OF UPPER
(UPSTREAM) DRAIN
OVER FLANGE OF
LOWER DRAIN
OVERLAP FABRIC
OVER ID OF UPPER DRAIN
SEAL SEAM WITH 3"
UNDERGROUND
RATED TAPE.



FOR EITHER METHOD, OVERLAP FABRIC IN DIRECTION OF WATER FLOW, USE TAPE OR SPRAY ADHESIVE, IF NECESSARY, TO KEEP FABRIC AT JOINT IN PLACE PRIOR TO BACKFILLING. ALL EDGES OF DRAIN SHOULD HAVE EXTRA FABRIC TUCKED BEHIND CORE EDGE TO PREVENT SOIL FROM ENTERING CORE

ATTACHING NEXT ROLL OF SHEET DRAIN





### 0118/TDDSAD-DC

Please refer to our website at www.tremcosealants.com for the most up-to-date application instructions.

#### **Tremco Commerc