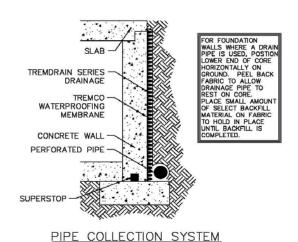

### **APPLICATION DETAIL**

TREMDrain® Total Drain and Drainage Mats may be used with TREMproof® and Paraseal® waterproofing membranes to serve as both a protection course and replacement for traditional pipe and stone drainage systems. Consult your Tremco Representative for details appropriate for your job-site conditions.