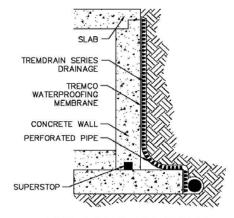

### **APPLICATION DETAIL**

TREMDrain® Total Drain and Drainage Mats may be used with TREMproof® and Paraseal® waterproofing membranes to serve as both a protection course and replacement for traditional pipe and stone drainage systems. Consult your Tremco Representative for details appropriate for your job-site conditions.