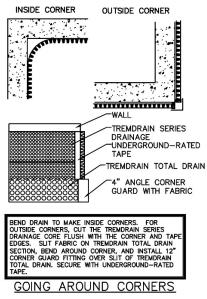

### INSTALLING FIRST ROW OF DRAIN

GOING AROUND CORNERS

PIPE COLLECTION SYSTEM OPTIONAL CONSTRUCTION

FOLD BACK EDGE
OF FABRIC ON
LOWER
(DOWNSTREAM)
DRAIN. DO NOT
DETACH FROM
DIMPLES. PLACE
CONES OF UPPER
(UPSTREAM) DRAIN
OVER FLANGE OF
LOWER DRAIN
OVERLAP FABRIC
OVER ID OF UPPER DRAIN
SEAL SEAM WITH 3"
UNDERGROUND
RATED TAPE.

FOR EITHER METHOD, OVERLAP FABRIC IN DIRECTION OF WATER FLOW, USE TAPE OR SPRAY ADHESIVE, IF NECESSARY, TO KEEP FABRIC AT JOINT IN PLACE PRIOR TO BACKFILLING. ALL EDGES OF DRAIN SHOULD HAVE EXTRA FABRIC TUCKED BEHIND CORE EDGE TO PREVENT SOIL FROM ENTERING CORE