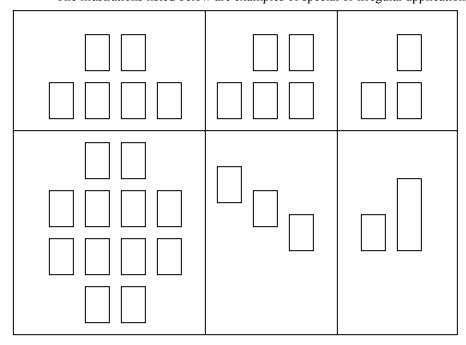

Special or irregular shaped combi applications <u>are not possible</u> with EKW flashing system. The illustrations listed below are examples of special or irregular applications.

Replaces product sheet no: Applies from production code: ??????? Date: 11-12-2009 Created by: PRM Dept / WQ, JL