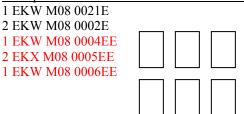

1 EKŴ M08 0021E 1 EKW M08 0002E

Items in red test are special order with 14 week delivery time, consult customer service for P&A.

Example order for 3x2 size 308 with 4-inch frame spacing, you would order the components listed below: 1 EKW M08 0021E

| 1 EKW M08 0002E<br>1 EKW M08 0004EE<br>1 EKX M08 0005EE |  |
|---------------------------------------------------------|--|
| 1 EKW M00 0006EE                                        |  |

Items in red test are special order with 14 week delivery time, consult customer service for P&A. Example order for a 1x2 size M08, you would order the components listed below: